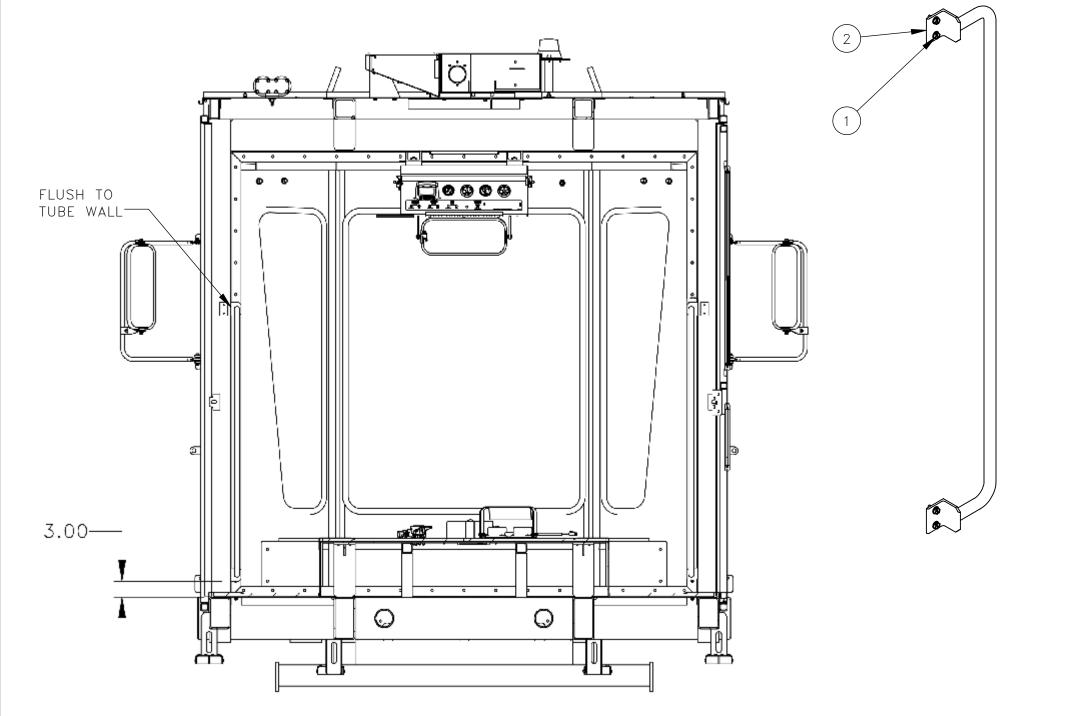

#### REMOVE FORWARD HANDRAILS:

1. GRIND WELD FROM EACH HANDRAIL TO REMOVE, GRIND SURFACE FLUSH.

### INSTALL SUPPLIED HANDRAILS:

- 1. POSITION HANDRAILS AS SHOWN, MARK HOLES IN CAB FRAME.
- 2. DRILL Ø.28 HOLES THROUGH CAB FRAME TUBE.
- 3. PRIME AND PAINT AREA, INSTALL HANDRAILS WITH SUPPLIED SELF—TAPPING SCREWS.

| NO. | QTY | DESCRIPTION                | PART NO. |
|-----|-----|----------------------------|----------|
| 1   | REF | SCR, SEL TPG: .31-18 X .75 | 468063   |
| 2   | REF | HANDRAIL                   | 781355   |