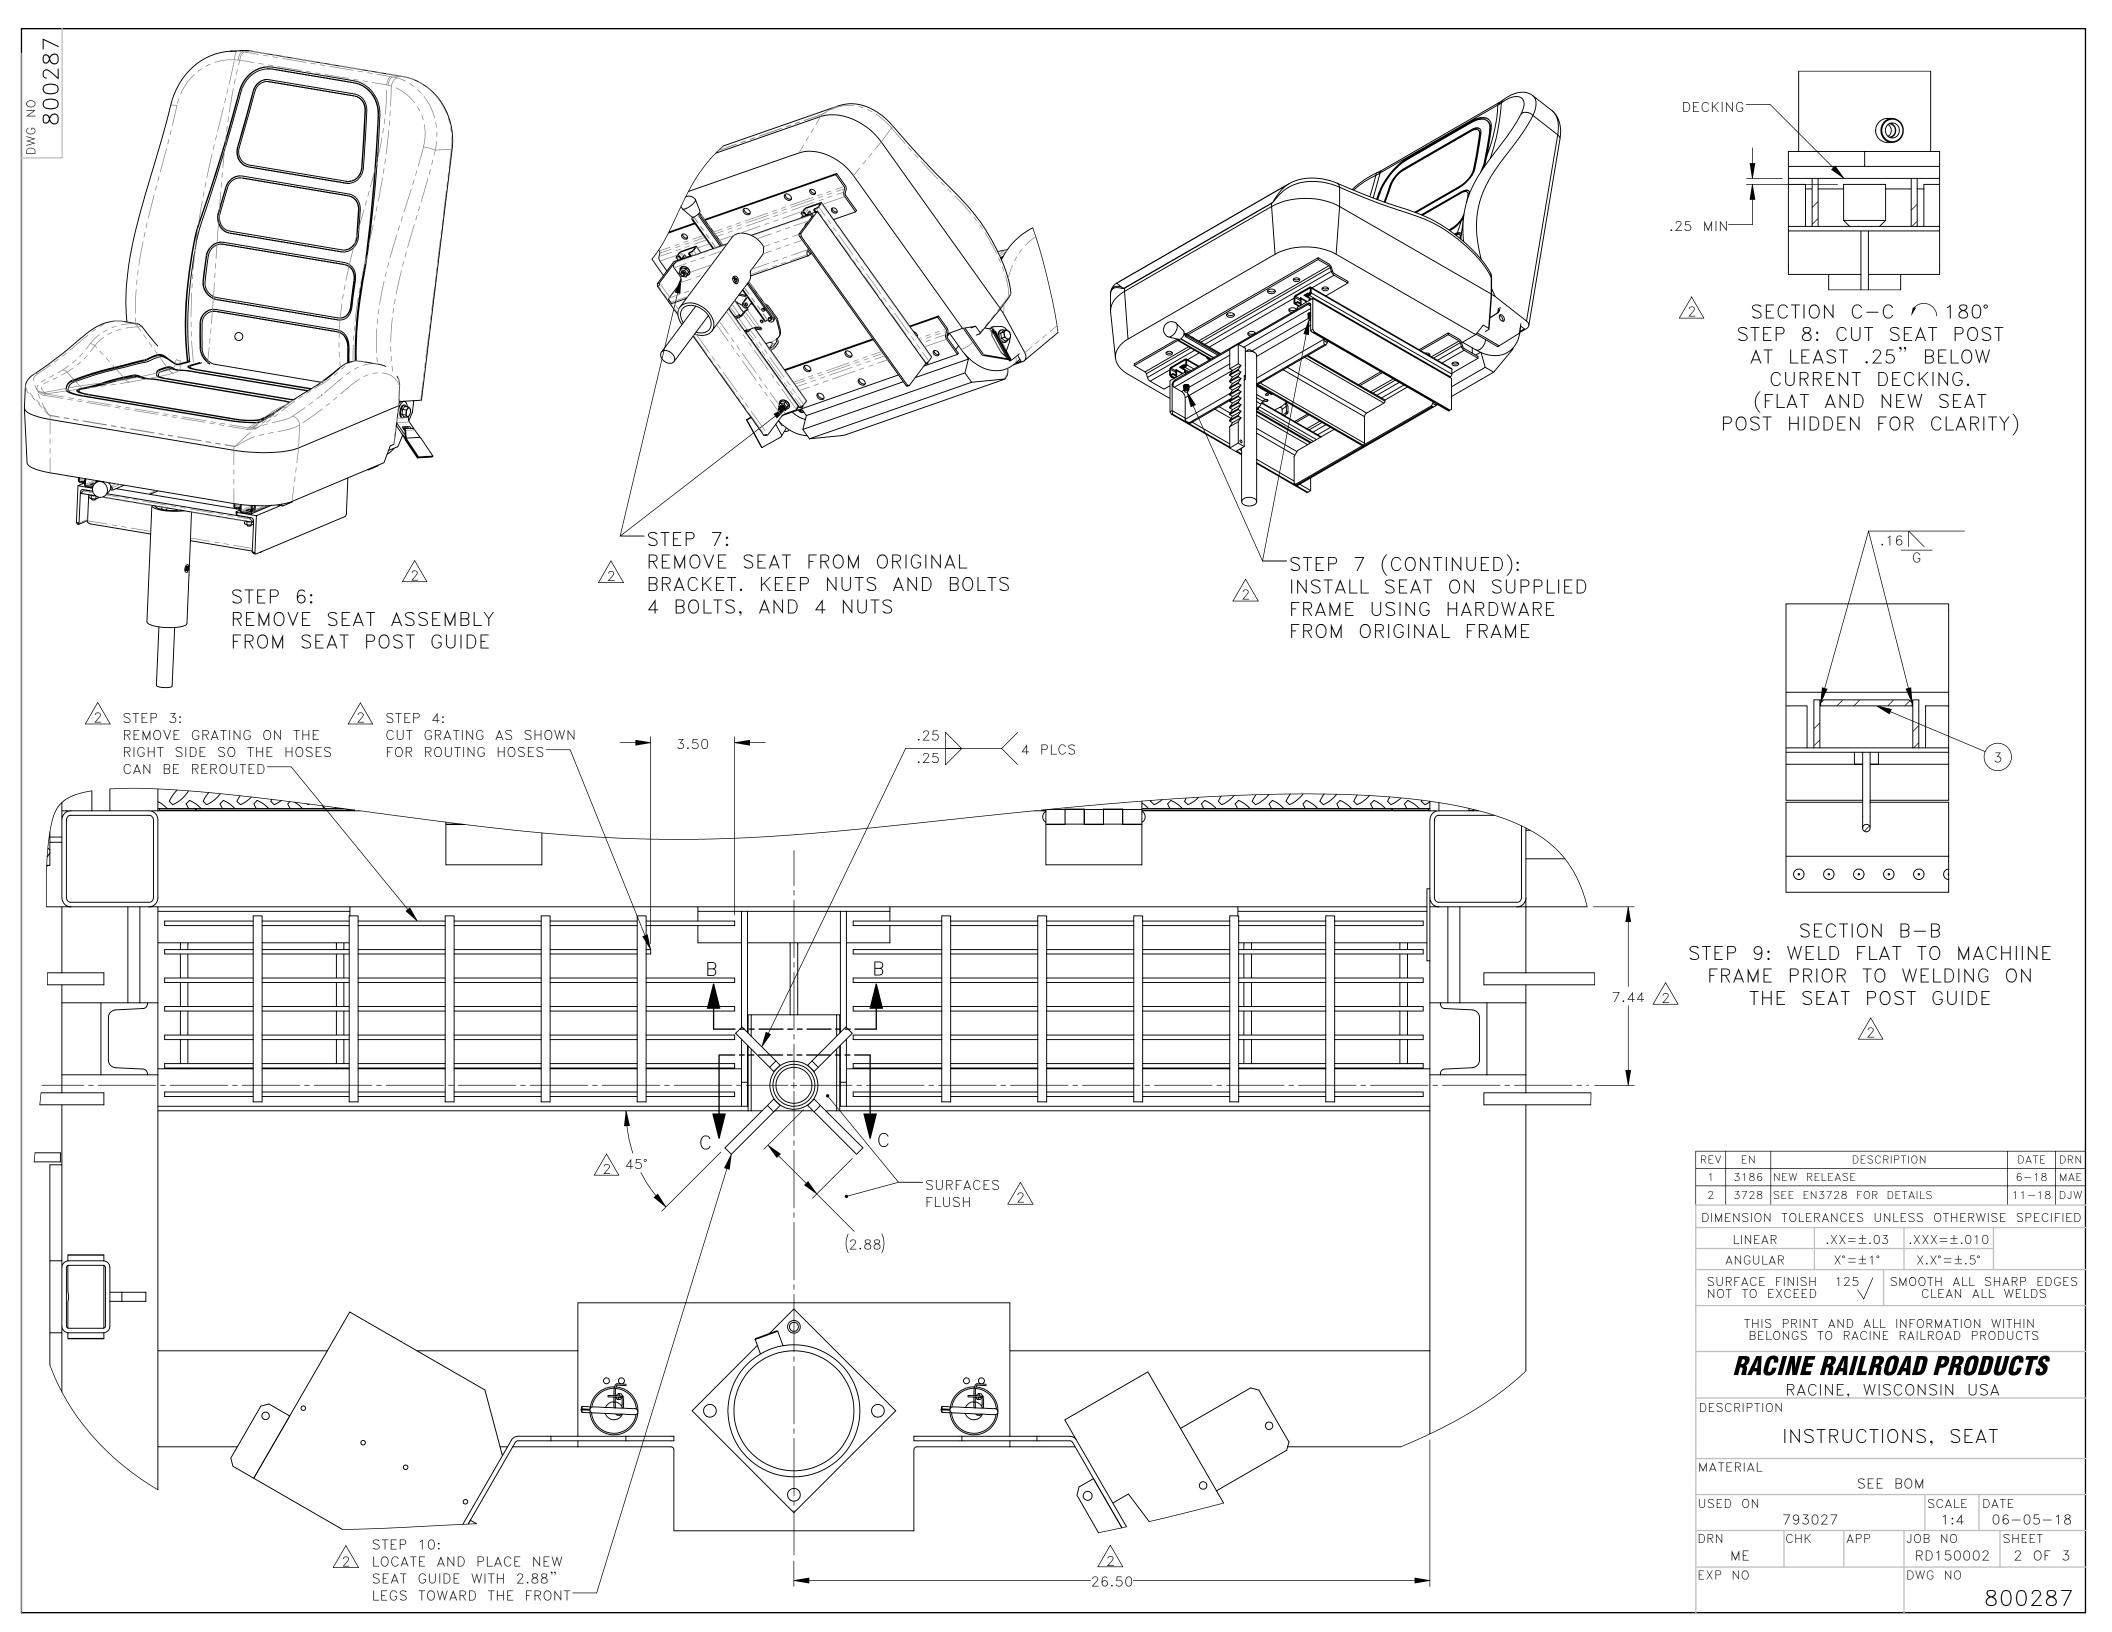

2 INSTRUCTIONS:

800287

DWG

- 1. DISCONNECT HOSES FROM THE TURNTABLE NOTING HOSE LOCATIONS FOR PROPER REASSEMBLY.
- 2. REMOVE LOADER ASSEMBLY AND DISCONNECT HOSES NOTING HOSE LOCATIONS.
- 3. REMOVE GRATING ON THE RIGHT SIDE SO THE HOSES CAN BE REROUTED.
- 4. MODIFY GRATING AS SHOWN ON SHEET 2 TO ALLOW NEW HOSE ROUTING.
- 5. REMOVE HOSES FROM THE SEAT MOUNT AREA TO PREVENT DAMAGE DURING WELDING AND CUTTING.
- 6. REMOVE SEAT FROM SEAT POST.
- 7. REMOVE SEAT FROM ORIGINAL SEAT FRAME AND INSTALL ON SUPPLIED FRAME.
- 8. CUT THE SEAT POST AT LEAST .25" BELOW CURRENT DECKING.
- 9. WELD PROVIDED FLAT IN PLACE OF THE OLD SEAT POST. TAKE CARE TO ENSURE FLAT IS FLUSH WITH EXISTING DECKING
- 10. WELD PEDESTAL BASE IN THE SAME LOCATION AS THE OLD SEAT POST (DIMENSIONS SHOWN ON SHEET 2).
- 11. ROUTE HOSES TO THE LOADER ASSEMBLY, CONNECT HOSES, AND REINSTALL THE ASSEMBLY. TAKE CARE TO NOTE THE LOADER ARM LOCATIONS.
- 12. ROUTE HOSES TO THE TURNTABLE CYLINDERS AND RECONNECT THEM.
- 13. ASSEMBLE THE INTERMEDIATE SEAT FRAME USING THE PROVIDED PINS.
- 14. INSTALL INTERMEDIATE SEAT FRAME THAT WAS ASSEMBLED IN STEP 13.
- 15. INSTALL THE SEAT AND FRAME THAT WAS ASSEMBLED IN STEP 7.
- 16. INSTALL RETAINING PIN ON THE BOTTOM OF THE RATCHET ASSEMBLY.