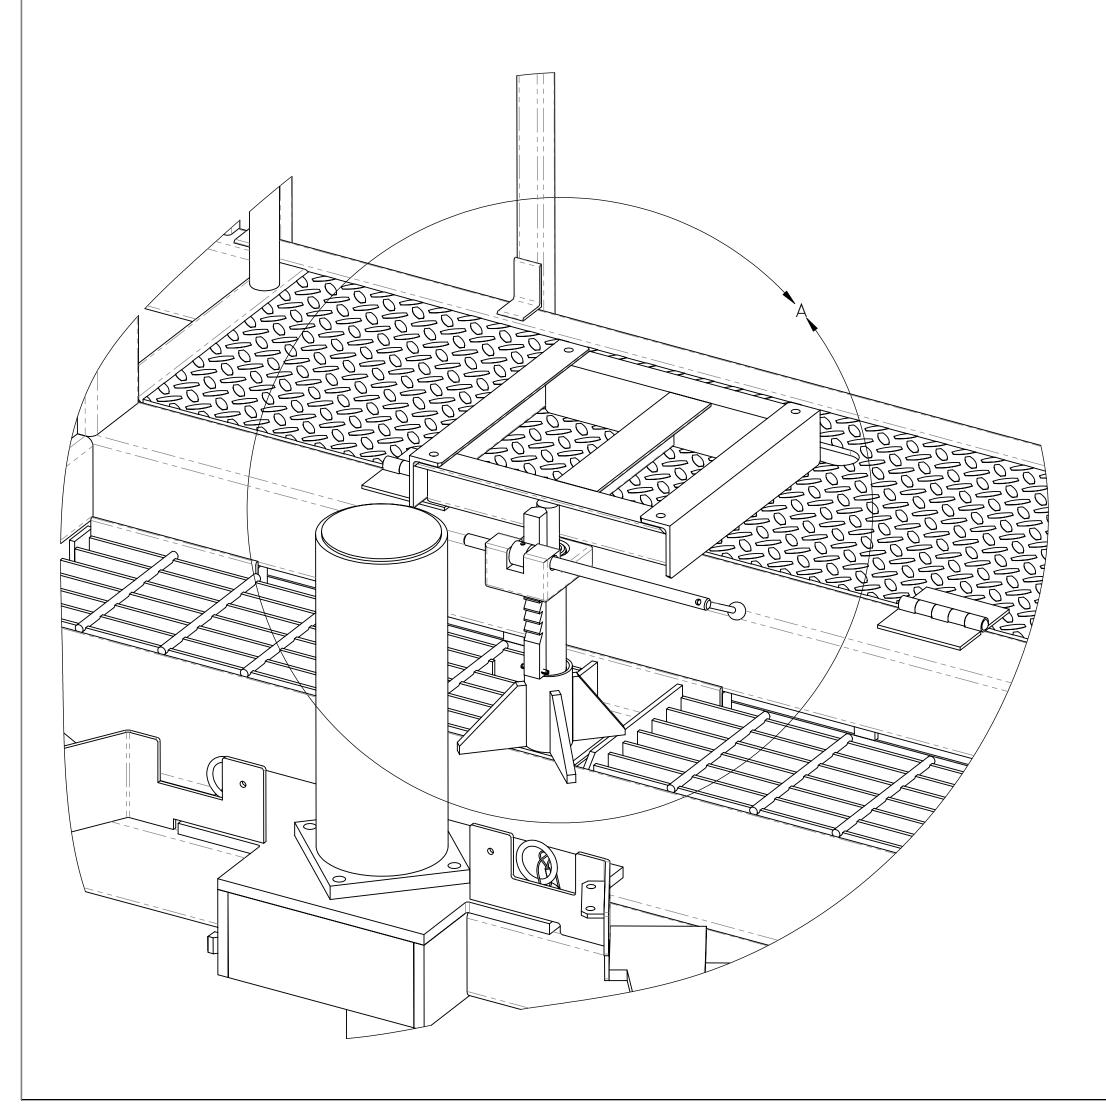

2 INSTRUCTIONS:

800287

DWG

- 1. DISCONNECT HOSES FROM THE TURNTABLE NOTING HOSE LOCATIONS FOR PROPER REASSEMBLY.
- 2. REMOVE LOADER ASSEMBLY AND DISCONNECT HOSES NOTING HOSE LOCATIONS.
- 3. REMOVE GRATING ON THE RIGHT SIDE SO THE HOSES CAN BE REROUTED.
- 4. MODIFY GRATING AS SHOWN ON SHEET 2 TO ALLOW NEW HOSE ROUTING.
- 5. REMOVE HOSES FROM THE SEAT MOUNT AREA TO PREVENT DAMAGE DURING WELDING AND CUTTING.
- 6. REMOVE SEAT FROM SEAT POST.
- 7. REMOVE SEAT FROM ORIGINAL SEAT FRAME AND INSTALL ON SUPPLIED FRAME.
- 8. CUT THE SEAT POST AT LEAST .25" BELOW CURRENT DECKING.
- 9. WELD PROVIDED FLAT IN PLACE OF THE OLD SEAT POST. TAKE CARE TO ENSURE FLAT IS FLUSH WITH EXISTING DECKING
- 10. WELD PEDESTAL BASE IN THE SAME LOCATION AS THE OLD SEAT POST (DIMENSIONS SHOWN ON SHEET 2).
- 11. ROUTE HOSES TO THE LOADER ASSEMBLY, CONNECT HOSES, AND REINSTALL THE ASSEMBLY. TAKE CARE TO NOTE THE LOADER ARM LOCATIONS.
- 12. ROUTE HOSES TO THE TURNTABLE CYLINDERS AND RECONNECT THEM.
- 13. ASSEMBLE THE INTERMEDIATE SEAT FRAME USING THE PROVIDED PINS.
- 14. INSTALL INTERMEDIATE SEAT FRAME THAT WAS ASSEMBLED IN STEP 13.
- 15. INSTALL THE SEAT AND FRAME THAT WAS ASSEMBLED IN STEP 7.
- 16. INSTALL RETAINING PIN ON THE BOTTOM OF THE RATCHET ASSEMBLY.

|                                                                                                                                                                                                                                                                                                                                                                                                                                                                                                                                                                                                                                                                                                                                                                                                                                                                                                                                                                                                                                                                                                                                                                                                                                                                                                                                                                                                                                                                                                                                                                                                                                                                                                                                                                                                                                                                                                                                                                                                                                                                                                | NO. | QTY | DESCRIPTION           | PART NO. |
|------------------------------------------------------------------------------------------------------------------------------------------------------------------------------------------------------------------------------------------------------------------------------------------------------------------------------------------------------------------------------------------------------------------------------------------------------------------------------------------------------------------------------------------------------------------------------------------------------------------------------------------------------------------------------------------------------------------------------------------------------------------------------------------------------------------------------------------------------------------------------------------------------------------------------------------------------------------------------------------------------------------------------------------------------------------------------------------------------------------------------------------------------------------------------------------------------------------------------------------------------------------------------------------------------------------------------------------------------------------------------------------------------------------------------------------------------------------------------------------------------------------------------------------------------------------------------------------------------------------------------------------------------------------------------------------------------------------------------------------------------------------------------------------------------------------------------------------------------------------------------------------------------------------------------------------------------------------------------------------------------------------------------------------------------------------------------------------------|-----|-----|-----------------------|----------|
|                                                                                                                                                                                                                                                                                                                                                                                                                                                                                                                                                                                                                                                                                                                                                                                                                                                                                                                                                                                                                                                                                                                                                                                                                                                                                                                                                                                                                                                                                                                                                                                                                                                                                                                                                                                                                                                                                                                                                                                                                                                                                                | 1   | REF | LATCH                 | 318939   |
|                                                                                                                                                                                                                                                                                                                                                                                                                                                                                                                                                                                                                                                                                                                                                                                                                                                                                                                                                                                                                                                                                                                                                                                                                                                                                                                                                                                                                                                                                                                                                                                                                                                                                                                                                                                                                                                                                                                                                                                                                                                                                                | 2   |     | ROD, HANDLE           | 318941   |
|                                                                                                                                                                                                                                                                                                                                                                                                                                                                                                                                                                                                                                                                                                                                                                                                                                                                                                                                                                                                                                                                                                                                                                                                                                                                                                                                                                                                                                                                                                                                                                                                                                                                                                                                                                                                                                                                                                                                                                                                                                                                                                | 3   |     | FLAT                  | 319532   |
|                                                                                                                                                                                                                                                                                                                                                                                                                                                                                                                                                                                                                                                                                                                                                                                                                                                                                                                                                                                                                                                                                                                                                                                                                                                                                                                                                                                                                                                                                                                                                                                                                                                                                                                                                                                                                                                                                                                                                                                                                                                                                                | 4   |     | PIN, ROLL: .19 X 88   | 401719   |
|                                                                                                                                                                                                                                                                                                                                                                                                                                                                                                                                                                                                                                                                                                                                                                                                                                                                                                                                                                                                                                                                                                                                                                                                                                                                                                                                                                                                                                                                                                                                                                                                                                                                                                                                                                                                                                                                                                                                                                                                                                                                                                | 5   |     | PIN, ROLL: .19 X 1.25 | 401722   |
|                                                                                                                                                                                                                                                                                                                                                                                                                                                                                                                                                                                                                                                                                                                                                                                                                                                                                                                                                                                                                                                                                                                                                                                                                                                                                                                                                                                                                                                                                                                                                                                                                                                                                                                                                                                                                                                                                                                                                                                                                                                                                                | 6   |     | HANDLE                | 473573   |
|                                                                                                                                                                                                                                                                                                                                                                                                                                                                                                                                                                                                                                                                                                                                                                                                                                                                                                                                                                                                                                                                                                                                                                                                                                                                                                                                                                                                                                                                                                                                                                                                                                                                                                                                                                                                                                                                                                                                                                                                                                                                                                | 7   |     | MOUNT, SEAT           | 781444   |
|                                                                                                                                                                                                                                                                                                                                                                                                                                                                                                                                                                                                                                                                                                                                                                                                                                                                                                                                                                                                                                                                                                                                                                                                                                                                                                                                                                                                                                                                                                                                                                                                                                                                                                                                                                                                                                                                                                                                                                                                                                                                                                | 8   |     | POST, SEAT            | 781448   |
|                                                                                                                                                                                                                                                                                                                                                                                                                                                                                                                                                                                                                                                                                                                                                                                                                                                                                                                                                                                                                                                                                                                                                                                                                                                                                                                                                                                                                                                                                                                                                                                                                                                                                                                                                                                                                                                                                                                                                                                                                                                                                                | 9   | REF | GUIDE, SEAT POST      | 781456   |
| Image: Construction of the sector of the |     |     |                       |          |

INSTALLED VIEW SCALE 1 : 3.5

(8)

| REV                                                                            | ΕN                                                                           |                        | DATE | DRN       |                  |    |               |     |  |
|--------------------------------------------------------------------------------|------------------------------------------------------------------------------|------------------------|------|-----------|------------------|----|---------------|-----|--|
| 1                                                                              | , 3186                                                                       | NEW RELEASE            |      |           |                  |    | 6-18          | MAE |  |
| 2                                                                              | 3728                                                                         | SEE EN3728 FOR DETAILS |      |           |                  |    | 11-18         | DJW |  |
| DIM                                                                            | DIMENSION TOLERANCES UNLESS OTHERWISE SPECIFIED                              |                        |      |           |                  |    |               |     |  |
| LINEAR .XX=±.03                                                                |                                                                              |                        |      | .XXX=±.0  | 10               |    |               |     |  |
| ANGULAR X°=±1°                                                                 |                                                                              |                        | l°   | X.X°=±.5° |                  |    |               |     |  |
| SURFACE FINISH 125 / SMOOTH ALL SHARP EDGES<br>NOT TO EXCEED / CLEAN ALL WELDS |                                                                              |                        |      |           |                  |    |               |     |  |
|                                                                                | THIS PRINT AND ALL INFORMATION WITHIN<br>BELONGS TO RACINE RAILROAD PRODUCTS |                        |      |           |                  |    |               |     |  |
| RACINE RAILROAD PRODUCTS<br>Racine, wisconsin usa                              |                                                                              |                        |      |           |                  |    |               |     |  |
| DESCRIPTION                                                                    |                                                                              |                        |      |           |                  |    |               |     |  |
| INSTRUCTIONS, SEAT                                                             |                                                                              |                        |      |           |                  |    |               |     |  |
| MATERIAL<br>SEE BOM                                                            |                                                                              |                        |      |           |                  |    |               |     |  |
| USE                                                                            | DON                                                                          | 7930                   | )27  |           | SCALE<br>1:4     |    | Е<br>6-05-    | 18  |  |
| DRN                                                                            | ME                                                                           | СНК                    | APP  |           | JOB NO<br>RD1500 |    | sheet<br>1 OF | 3   |  |
| EXP                                                                            | NO                                                                           |                        |      |           | DWG NO           | 8( | 0028          | 37  |  |