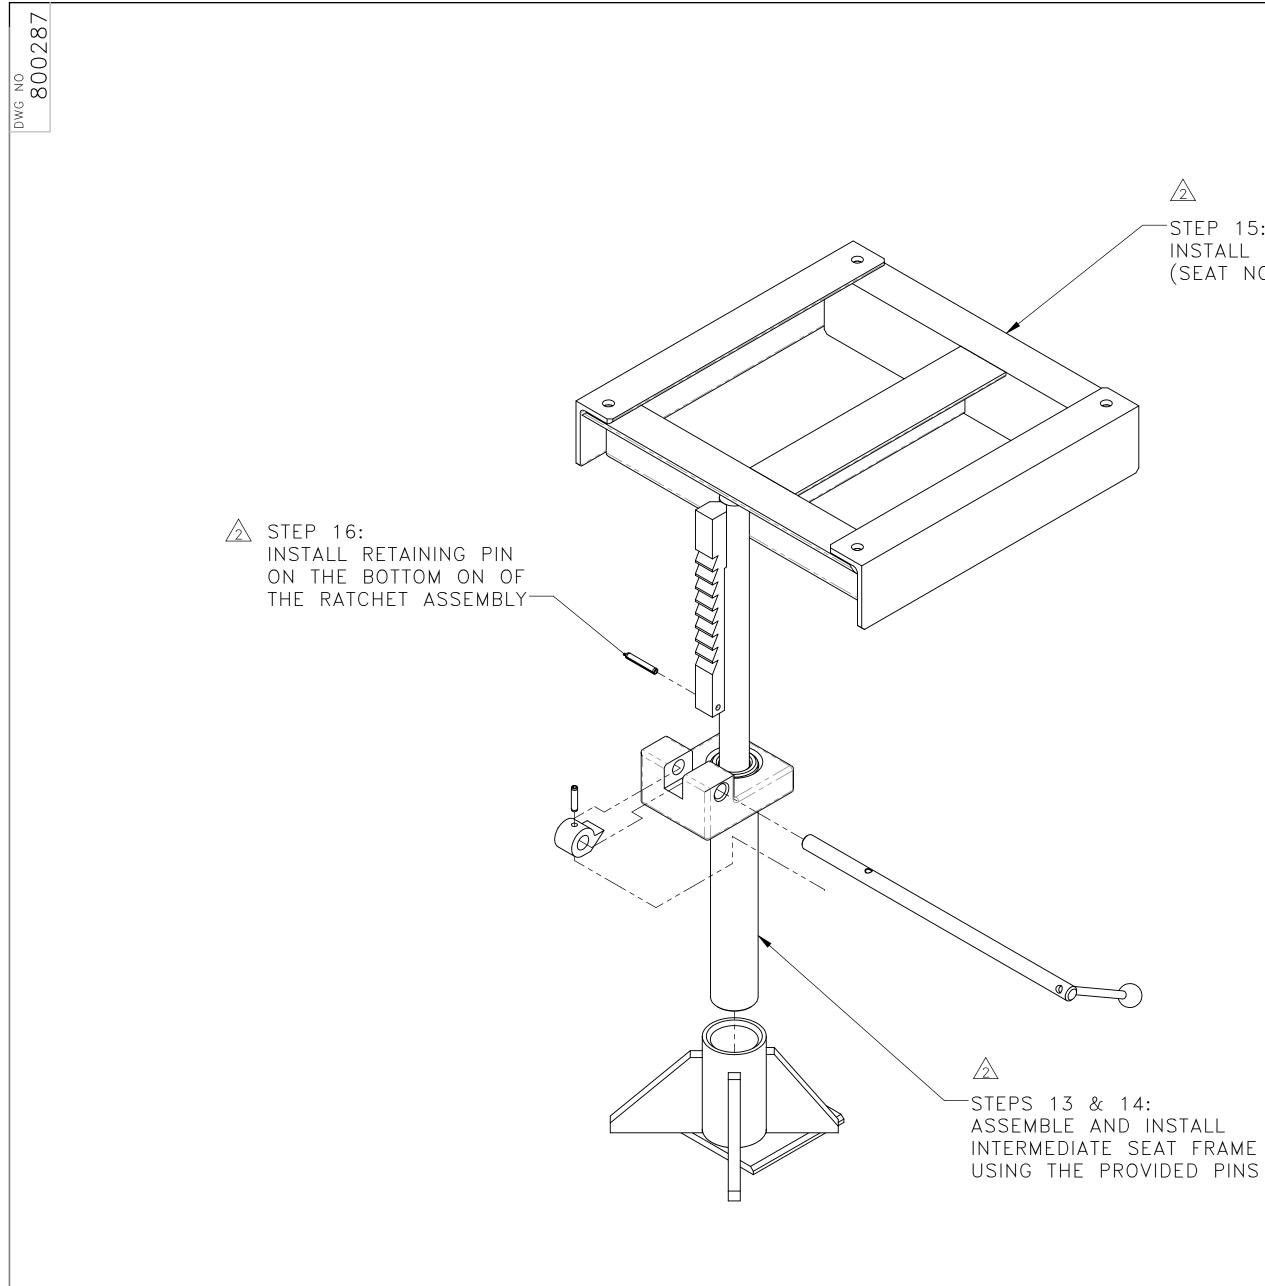

2 INSTRUCTIONS:

800287

DWG

- 1. DISCONNECT HOSES FROM THE TURNTABLE NOTING HOSE LOCATIONS FOR PROPER REASSEMBLY.
- 2. REMOVE LOADER ASSEMBLY AND DISCONNECT HOSES NOTING HOSE LOCATIONS.
- 3. REMOVE GRATING ON THE RIGHT SIDE SO THE HOSES CAN BE REROUTED.
- 4. MODIFY GRATING AS SHOWN ON SHEET 2 TO ALLOW NEW HOSE ROUTING.
- 5. REMOVE HOSES FROM THE SEAT MOUNT AREA TO PREVENT DAMAGE DURING WELDING AND CUTTING.
- 6. REMOVE SEAT FROM SEAT POST.
- 7. REMOVE SEAT FROM ORIGINAL SEAT FRAME AND INSTALL ON SUPPLIED FRAME.
- 8. CUT THE SEAT POST AT LEAST .25" BELOW CURRENT DECKING.
- 9. WELD PROVIDED FLAT IN PLACE OF THE OLD SEAT POST. TAKE CARE TO ENSURE FLAT IS FLUSH WITH EXISTING DECKING
- 10. WELD PEDESTAL BASE IN THE SAME LOCATION AS THE OLD SEAT POST (DIMENSIONS SHOWN ON SHEET 2).
- 11. ROUTE HOSES TO THE LOADER ASSEMBLY, CONNECT HOSES, AND REINSTALL THE ASSEMBLY. TAKE CARE TO NOTE THE LOADER ARM LOCATIONS.
- 12. ROUTE HOSES TO THE TURNTABLE CYLINDERS AND RECONNECT THEM.
- 13. ASSEMBLE THE INTERMEDIATE SEAT FRAME USING THE PROVIDED PINS.
- 14. INSTALL INTERMEDIATE SEAT FRAME THAT WAS ASSEMBLED IN STEP 13.
- 15. INSTALL THE SEAT AND FRAME THAT WAS ASSEMBLED IN STEP 7.
- 16. INSTALL RETAINING PIN ON THE BOTTOM OF THE RATCHET ASSEMBLY.

STEP 15: INSTALL SEAT AND FRAME (SEAT NOT SHOWN)

| REV                                                                          | ΕN     |                        | DESC                                                   | RIPTIC            | N                  |              | DATE            | DRN  |
|------------------------------------------------------------------------------|--------|------------------------|--------------------------------------------------------|-------------------|--------------------|--------------|-----------------|------|
| 1                                                                            | 3186   | NEW REL                | 6-18                                                   | MAE               |                    |              |                 |      |
| 2                                                                            | 3728   | SEE EN3728 FOR DETAILS |                                                        |                   |                    |              | 11-18           | DJW  |
| DIMI                                                                         | ENSION | TOLERA                 | NCES U                                                 | NLES              | S OTHER            | WISE         | SPECI           | FIED |
| LINEAR .XX                                                                   |        |                        | $XX = \pm .0$                                          | X=±.03 .XXX=±.010 |                    |              |                 |      |
| ANGULAR                                                                      |        |                        | $X^{\circ}=\pm 1^{\circ}$ $X.X^{\circ}=\pm .5^{\circ}$ |                   |                    | 0            |                 |      |
|                                                                              |        | FINISH<br>Exceed       | 125                                                    | SMC               | OTH ALL<br>CLEAN A | SH4<br>All N | ARP ED<br>WELDS | GES  |
| THIS PRINT AND ALL INFORMATION WITHIN<br>BELONGS TO RACINE RAILROAD PRODUCTS |        |                        |                                                        |                   |                    |              |                 |      |
| <b>RACINE RAILROAD PRODUCTS</b><br>RACINE, WISCONSIN USA                     |        |                        |                                                        |                   |                    |              |                 |      |
| INSTRUCTIONS, SEAT                                                           |        |                        |                                                        |                   |                    |              |                 |      |
| ΜΑΤ                                                                          | ERIAL  |                        | SEE                                                    | BO                | M                  |              |                 |      |
| USEI                                                                         | D ON   | 79302                  | 7                                                      |                   | SCALE<br>1:4       |              | E<br>6-05-      | 18   |
| DRN                                                                          | ME     | СНК                    | APP                                                    |                   | DB NO<br>RD15000   | 1            | SHEET<br>3 OF   | 3    |
| EXP                                                                          | NO     |                        |                                                        | D                 | WG NO              |              |                 |      |