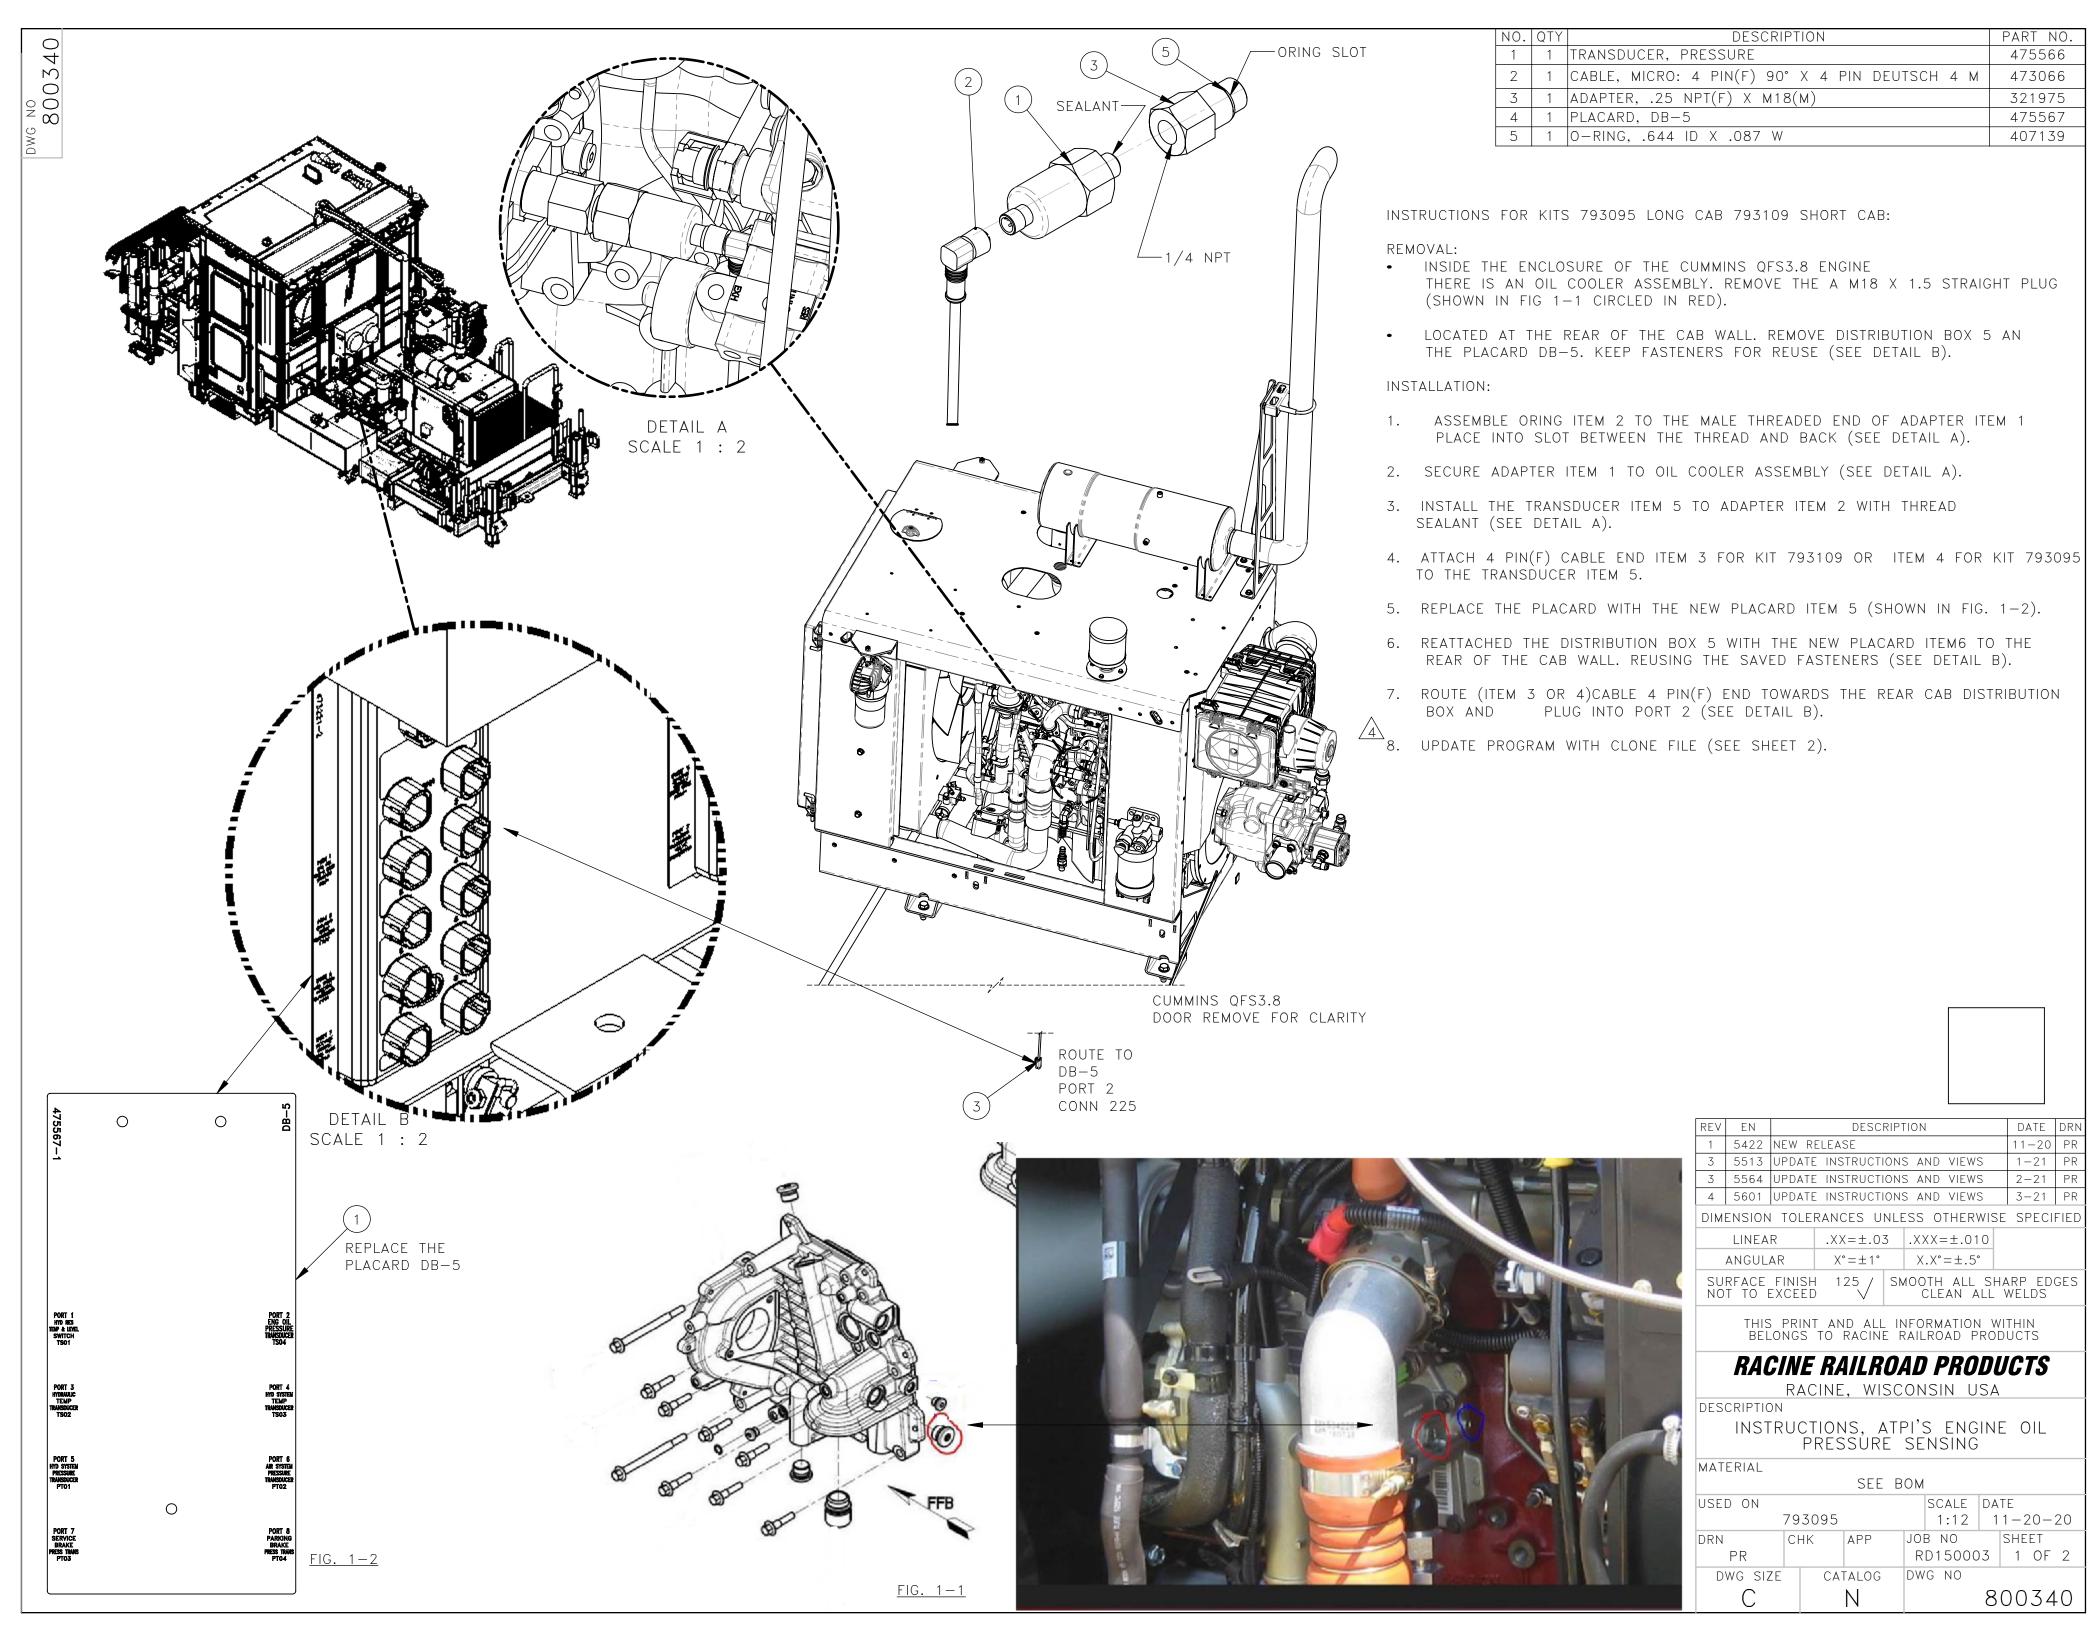

## PROGRAM INSTRUCTIONS AND VIEWS:

- 1. USING IQANRUN 5 UPLOAD CORRECT PROGRAM CLONE FILE.
- 2. <u>APTI'S</u> ONLY:

B. DE-SELECT AUTO FOR DB2, DB5, AND DB6.

- C. FOR BD-2, PRESS <u>SEND</u> AND AFTER 5 SECONDS PRESS <u>AUTO</u>.
- D. FOR BD-5, PRESS <u>SEND</u> AND AFTER 5 SECONDS PRESS <u>AUTO</u>.
- E. FOR BD-6, PRESS <u>SEND</u> AND AFTER 5 SECONDS PRESS <u>AUTO</u>.
- 3. CYCLE BATTERY POWER.
- 4. START THE ENGINE AND CONFIRM ENGINE OIL PRESSURE READINGS.