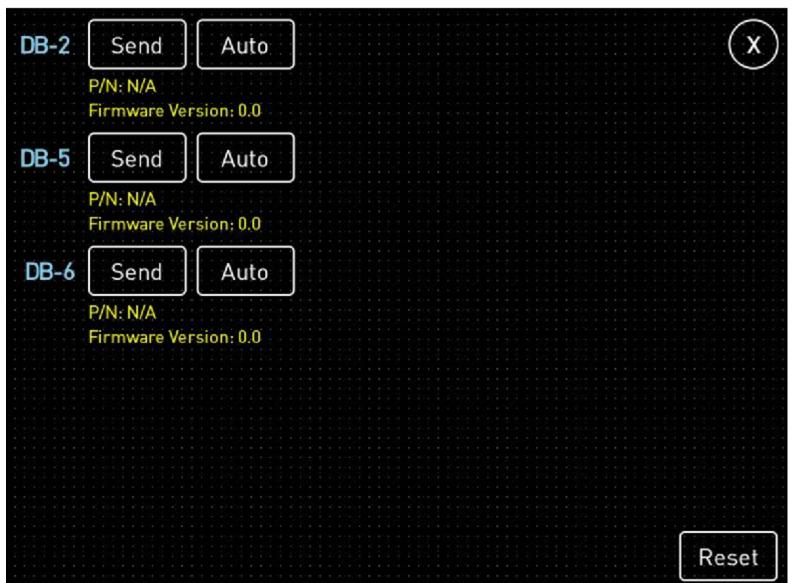

## PROGRAM INSTRUCTIONS AND VIEWS:

- 1. USING IQANRUN 5 UPLOAD CORRECT PROGRAM CLONE FILE.
- 2. <u>APTI'S</u> ONLY:

B. DE-SELECT AUTO FOR DB2, DB5, AND DB6.

- C. FOR BD-2, PRESS <u>SEND</u> AND AFTER 5 SECONDS PRESS <u>AUTO</u>.
- D. FOR BD-5, PRESS <u>SEND</u> AND AFTER 5 SECONDS PRESS <u>AUTO</u>.
- E. FOR BD-6, PRESS <u>SEND</u> AND AFTER 5 SECONDS PRESS <u>AUTO</u>.
- 3. CYCLE BATTERY POWER.
- 4. START THE ENGINE AND CONFIRM ENGINE OIL PRESSURE READINGS.