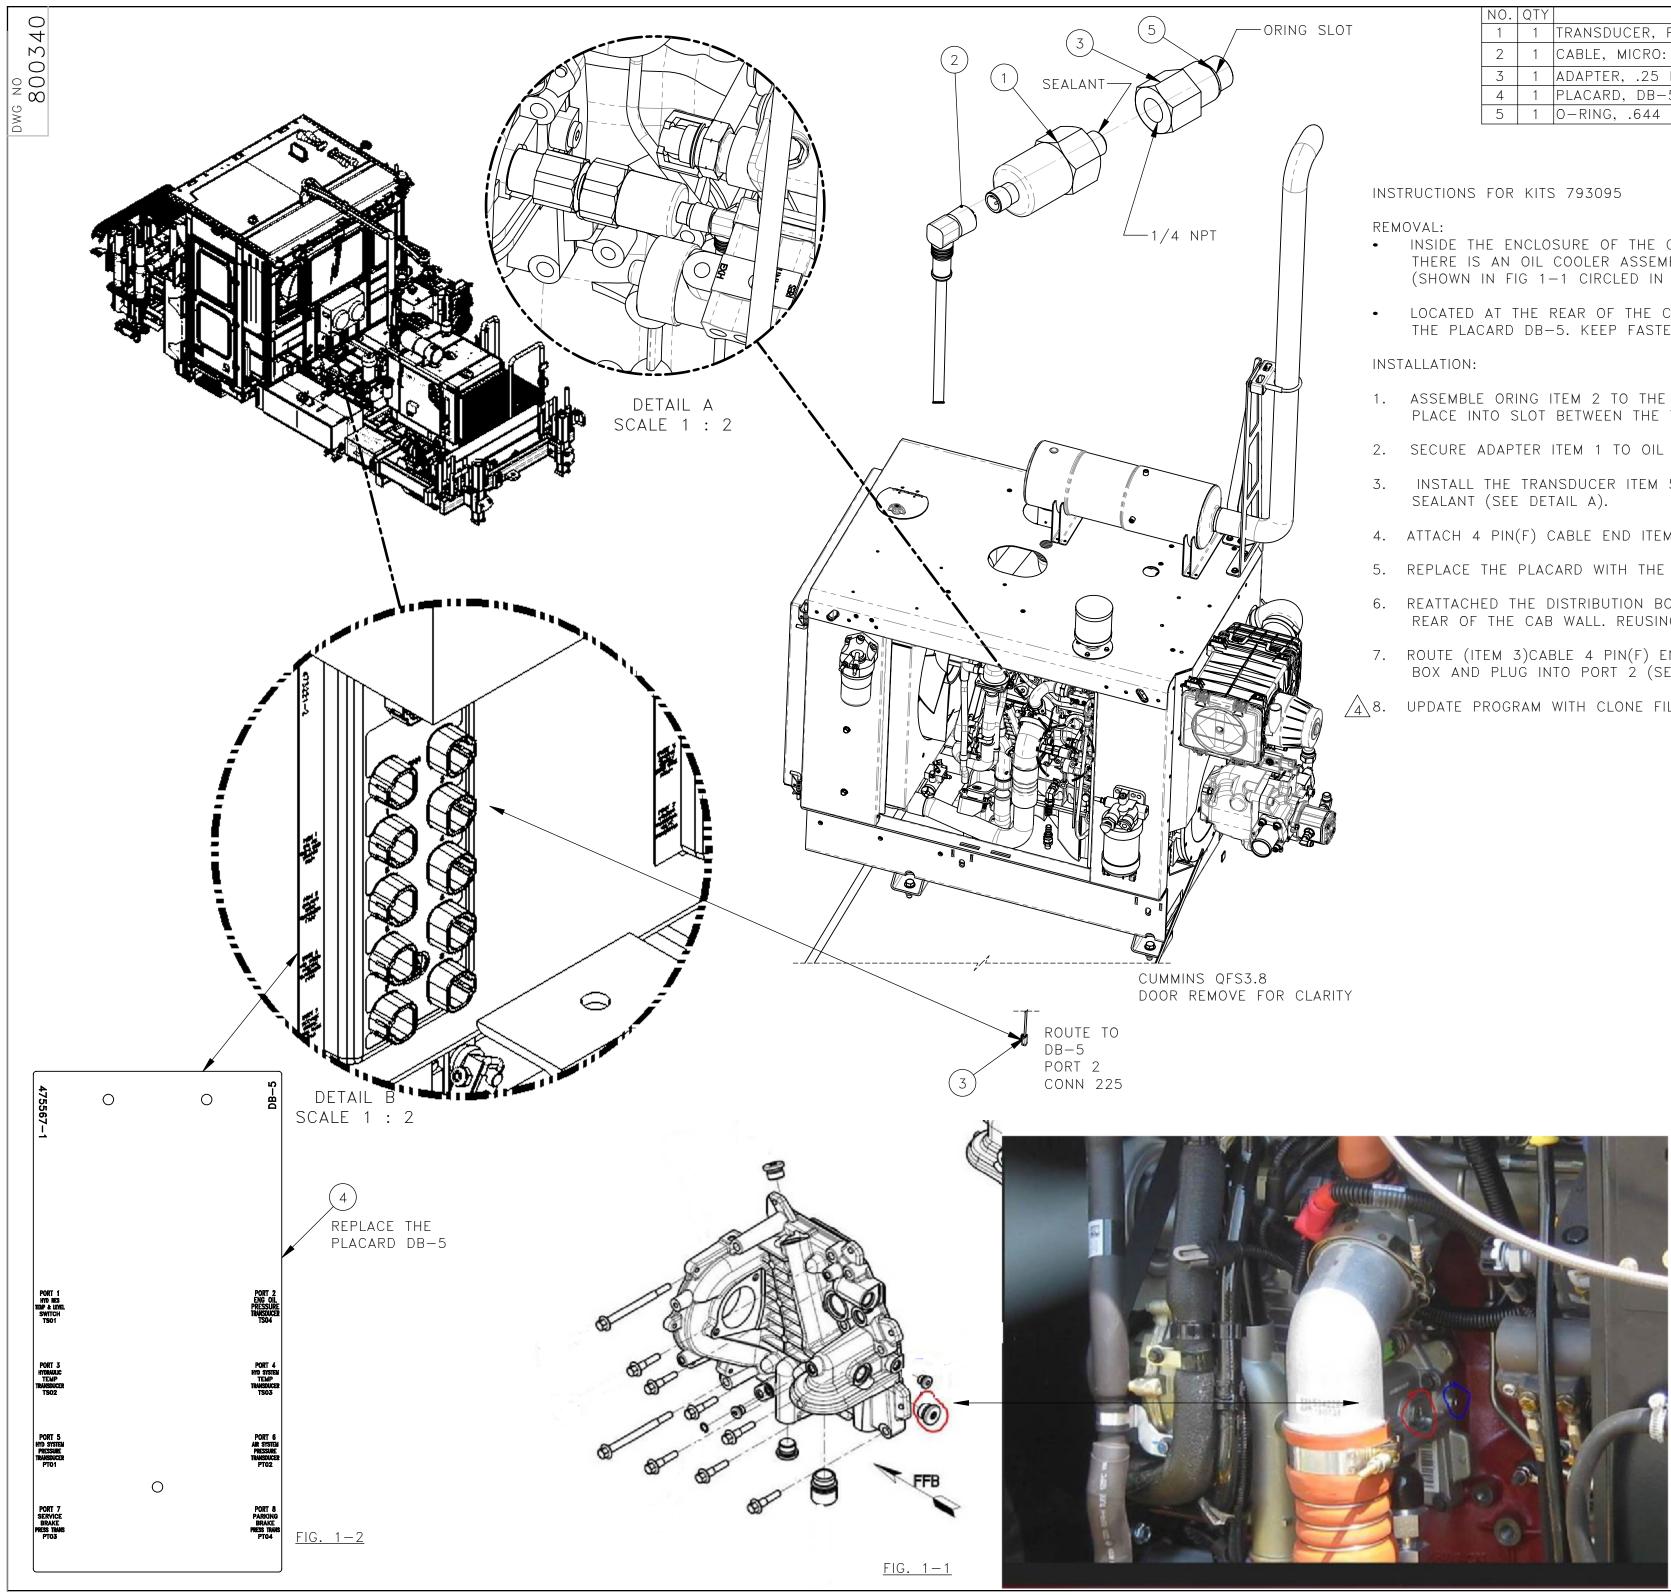

|              | NO. QTY DESCRIPTION                                                                                                                                                                                              | PART NO.                                                                                                                                                                                                                                                                                                                                                                                                                                                                                                                                                                                                                                                                                                                                                                                            |
|--------------|------------------------------------------------------------------------------------------------------------------------------------------------------------------------------------------------------------------|-----------------------------------------------------------------------------------------------------------------------------------------------------------------------------------------------------------------------------------------------------------------------------------------------------------------------------------------------------------------------------------------------------------------------------------------------------------------------------------------------------------------------------------------------------------------------------------------------------------------------------------------------------------------------------------------------------------------------------------------------------------------------------------------------------|
| Т            | 1 1 TRANSDUCER, PRESSURE                                                                                                                                                                                         | 475566                                                                                                                                                                                                                                                                                                                                                                                                                                                                                                                                                                                                                                                                                                                                                                                              |
|              | 2 1 CABLE, MICRO: 4 PIN(F) 90° X 4 PIN DEUTSCH 4 M                                                                                                                                                               | 473066                                                                                                                                                                                                                                                                                                                                                                                                                                                                                                                                                                                                                                                                                                                                                                                              |
|              | 3 1 ADAPTER, .25 NPT(F) X M18(M)                                                                                                                                                                                 | 321975                                                                                                                                                                                                                                                                                                                                                                                                                                                                                                                                                                                                                                                                                                                                                                                              |
|              |                                                                                                                                                                                                                  | 475567<br>407139                                                                                                                                                                                                                                                                                                                                                                                                                                                                                                                                                                                                                                                                                                                                                                                    |
| INSTRUCTION  |                                                                                                                                                                                                                  |                                                                                                                                                                                                                                                                                                                                                                                                                                                                                                                                                                                                                                                                                                                                                                                                     |
| THERE        | IS AN OIL COOLER ASSEMBLY. REMOVE THE A M18 X 1.5 STRAIGH                                                                                                                                                        | HT PLUG                                                                                                                                                                                                                                                                                                                                                                                                                                                                                                                                                                                                                                                                                                                                                                                             |
|              |                                                                                                                                                                                                                  | AN                                                                                                                                                                                                                                                                                                                                                                                                                                                                                                                                                                                                                                                                                                                                                                                                  |
| INSTALLATION | N:                                                                                                                                                                                                               |                                                                                                                                                                                                                                                                                                                                                                                                                                                                                                                                                                                                                                                                                                                                                                                                     |
|              |                                                                                                                                                                                                                  | 1                                                                                                                                                                                                                                                                                                                                                                                                                                                                                                                                                                                                                                                                                                                                                                                                   |
| 2. SECURE    | ADAPTER ITEM 1 TO OIL COOLER ASSEMBLY (SEE DETAIL A).                                                                                                                                                            |                                                                                                                                                                                                                                                                                                                                                                                                                                                                                                                                                                                                                                                                                                                                                                                                     |
|              |                                                                                                                                                                                                                  |                                                                                                                                                                                                                                                                                                                                                                                                                                                                                                                                                                                                                                                                                                                                                                                                     |
| 4. ATTACH    | 4 PIN(F) CABLE END ITEM 3 TO THE TRANSDUCER ITEM 5.                                                                                                                                                              |                                                                                                                                                                                                                                                                                                                                                                                                                                                                                                                                                                                                                                                                                                                                                                                                     |
| 5. REPLACE   | E THE PLACARD WITH THE NEW PLACARD ITEM 5 (SHOWN IN FIG.                                                                                                                                                         | 1-2).                                                                                                                                                                                                                                                                                                                                                                                                                                                                                                                                                                                                                                                                                                                                                                                               |
|              |                                                                                                                                                                                                                  |                                                                                                                                                                                                                                                                                                                                                                                                                                                                                                                                                                                                                                                                                                                                                                                                     |
|              |                                                                                                                                                                                                                  | )N                                                                                                                                                                                                                                                                                                                                                                                                                                                                                                                                                                                                                                                                                                                                                                                                  |
| 4 8. UPDATE  | PROGRAM WITH CLONE FILE (SEE SHEET 2).                                                                                                                                                                           |                                                                                                                                                                                                                                                                                                                                                                                                                                                                                                                                                                                                                                                                                                                                                                                                     |
|              |                                                                                                                                                                                                                  |                                                                                                                                                                                                                                                                                                                                                                                                                                                                                                                                                                                                                                                                                                                                                                                                     |
|              | REMOVAL:<br>• INSIDE<br>THERE<br>(SHOWN<br>• LOCATE<br>THE PL<br>INSTALLATION<br>1. ASSEME<br>PLACE<br>2. SECURE<br>3. INSTAL<br>SEALAN<br>4. ATTACH<br>5. REPLACE<br>6. REATTAC<br>REAR C<br>7. ROUTE<br>BOX AN | 1 1 TRANSDUCER, PRESSURE   2 1 CABLE, MICRO: 4 PIN(F) 90° X 4 PIN DEUTSCH 4 M   3 1 ADAPTER, .25 NPT(F) X M18(M)   4 1 PLACARD, DB-5   5 1 O-RING, .644 ID X .087 W   INSTRUCTIONS FOR KITS 793095   REMOVAL:   INSTRUCTIONS FOR KITS 793095   INSTALL THE ENCLOSURE OF THE CUMMINS OFS3.8 ENGINE<br>THE PLACARD BACK MIT HE REAR OF THE CAB WALL. REMOVE DISTRIBUTION BOX 5 |