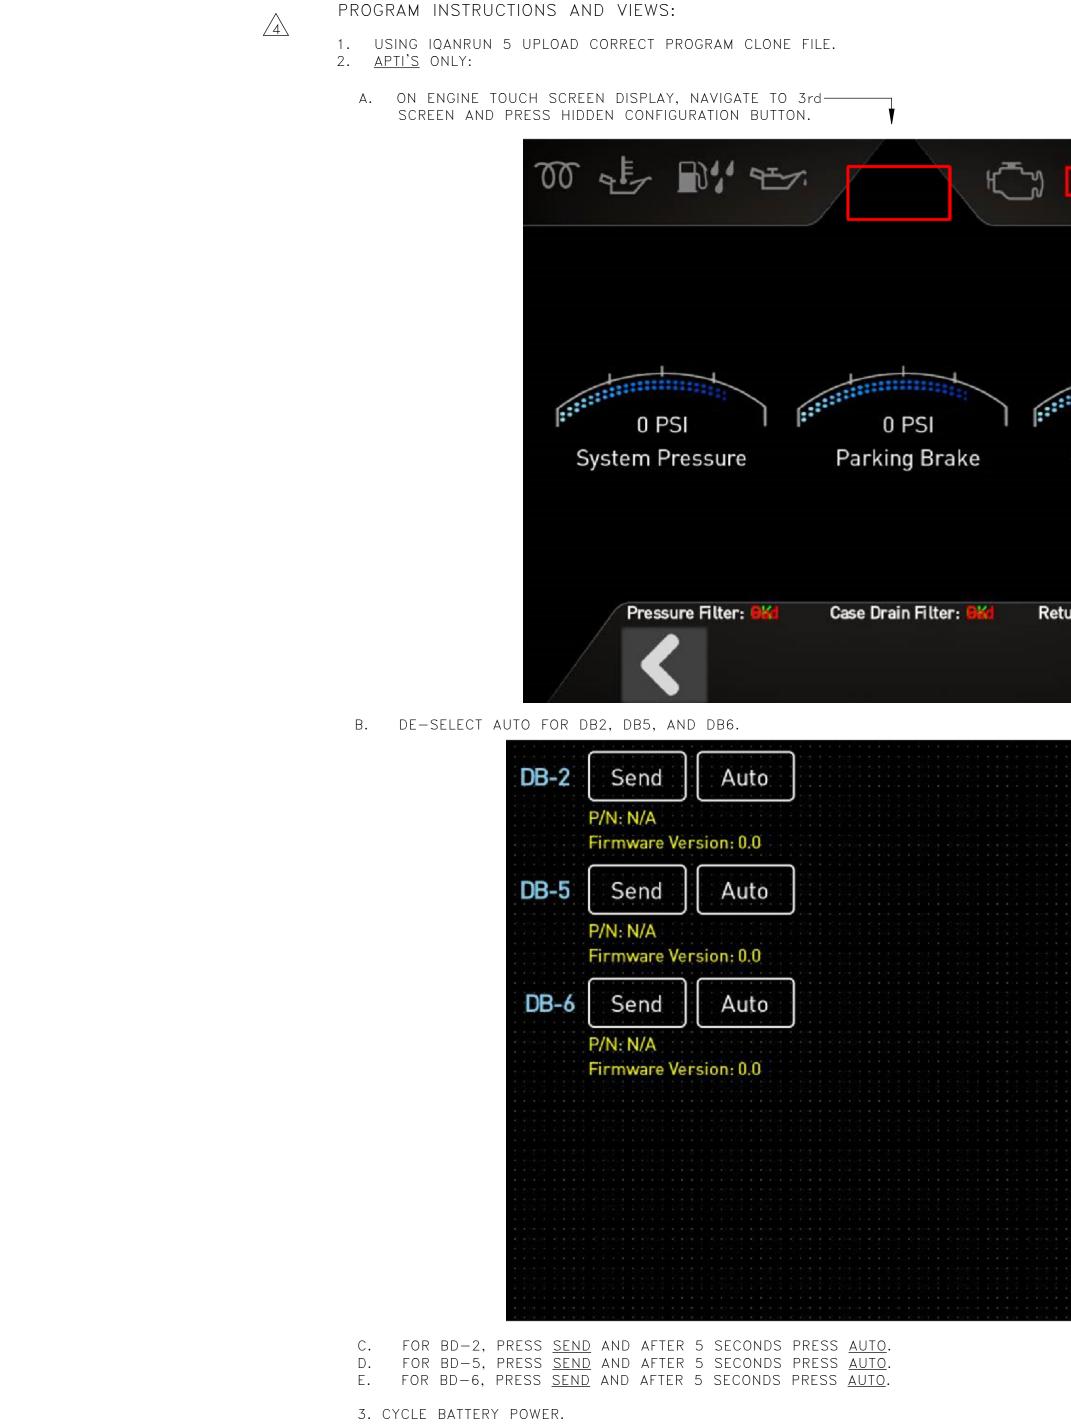

4. START THE ENGINE AND CONFIRM ENGINE OIL PRESSURE READINGS.

DWG N0 944593

| ហ | ) |    | Į  |    |   |   | + |    |    |    | Þ     | >( | ۲<br>Ĵ | ~ | ٦<br>2 | )   |   |   |         |   |   |                                       |   |   |
|---|---|----|----|----|---|---|---|----|----|----|-------|----|--------|---|--------|-----|---|---|---------|---|---|---------------------------------------|---|---|
|   |   |    |    |    |   |   |   |    |    |    | L P e | 0, | 51     |   | 0      | X F |   |   |         |   |   |                                       |   |   |
|   | R | et | tu | ır | n | F | 1 | lt | el | r: | 1     | 8  | K      | d |        |     |   |   |         |   |   |                                       |   |   |
|   |   |    |    |    |   |   |   |    |    |    |       |    |        |   |        |     | 2 |   |         |   |   |                                       |   |   |
|   |   |    |    |    |   |   |   |    |    |    |       |    |        |   |        |     |   |   |         |   |   |                                       |   |   |
|   |   |    |    |    |   |   |   |    |    |    |       |    |        |   |        |     |   |   | 1040104 | ( |   | X                                     | 1 | ) |
|   |   |    |    |    |   |   |   |    |    |    |       |    |        |   |        |     |   |   |         |   |   | 1 1 1 1 1 1 1 1 1 1 1 1 1 1 1 1 1 1 1 |   |   |
|   |   |    |    |    |   |   |   |    |    |    |       |    |        |   |        |     |   |   |         |   |   |                                       |   |   |
|   |   |    |    |    |   |   |   |    |    |    |       |    |        |   |        |     |   |   |         |   |   |                                       |   |   |
|   |   |    |    |    |   |   |   |    |    |    |       |    |        |   |        |     |   |   |         |   |   |                                       |   |   |
|   |   |    |    |    |   |   |   |    |    |    |       |    |        |   |        |     |   |   |         |   |   |                                       |   |   |
|   |   |    |    |    |   |   |   |    |    |    |       |    |        |   |        |     |   |   |         |   |   |                                       |   |   |
|   |   |    |    |    |   |   |   |    |    |    |       |    |        |   |        |     |   |   |         |   |   |                                       |   |   |
|   |   |    |    |    |   |   |   |    |    |    |       |    |        |   |        |     |   |   |         |   |   |                                       |   |   |
|   |   |    |    |    |   |   |   |    |    |    |       |    |        |   |        |     |   |   |         |   |   |                                       |   |   |
|   |   |    |    |    |   |   |   |    |    |    |       |    |        |   |        |     |   |   |         |   |   |                                       |   |   |
|   |   |    |    |    |   |   |   |    |    |    |       |    |        |   |        |     |   |   |         |   |   |                                       |   |   |
|   |   |    |    |    |   |   |   |    |    |    |       |    |        |   |        |     |   |   |         |   |   |                                       |   |   |
|   |   |    |    |    |   |   |   |    |    |    |       |    |        |   |        |     |   |   |         |   |   |                                       |   |   |
|   |   |    |    |    |   |   |   |    |    |    |       |    |        |   |        |     |   |   |         |   |   |                                       |   |   |
|   |   |    |    |    |   |   |   |    |    |    |       |    |        |   | ŕ      | -   |   |   |         |   |   |                                       |   | 1 |
|   |   |    |    |    |   |   |   |    |    |    |       |    |        |   |        |     | R | e |         | S | e | t                                     |   |   |