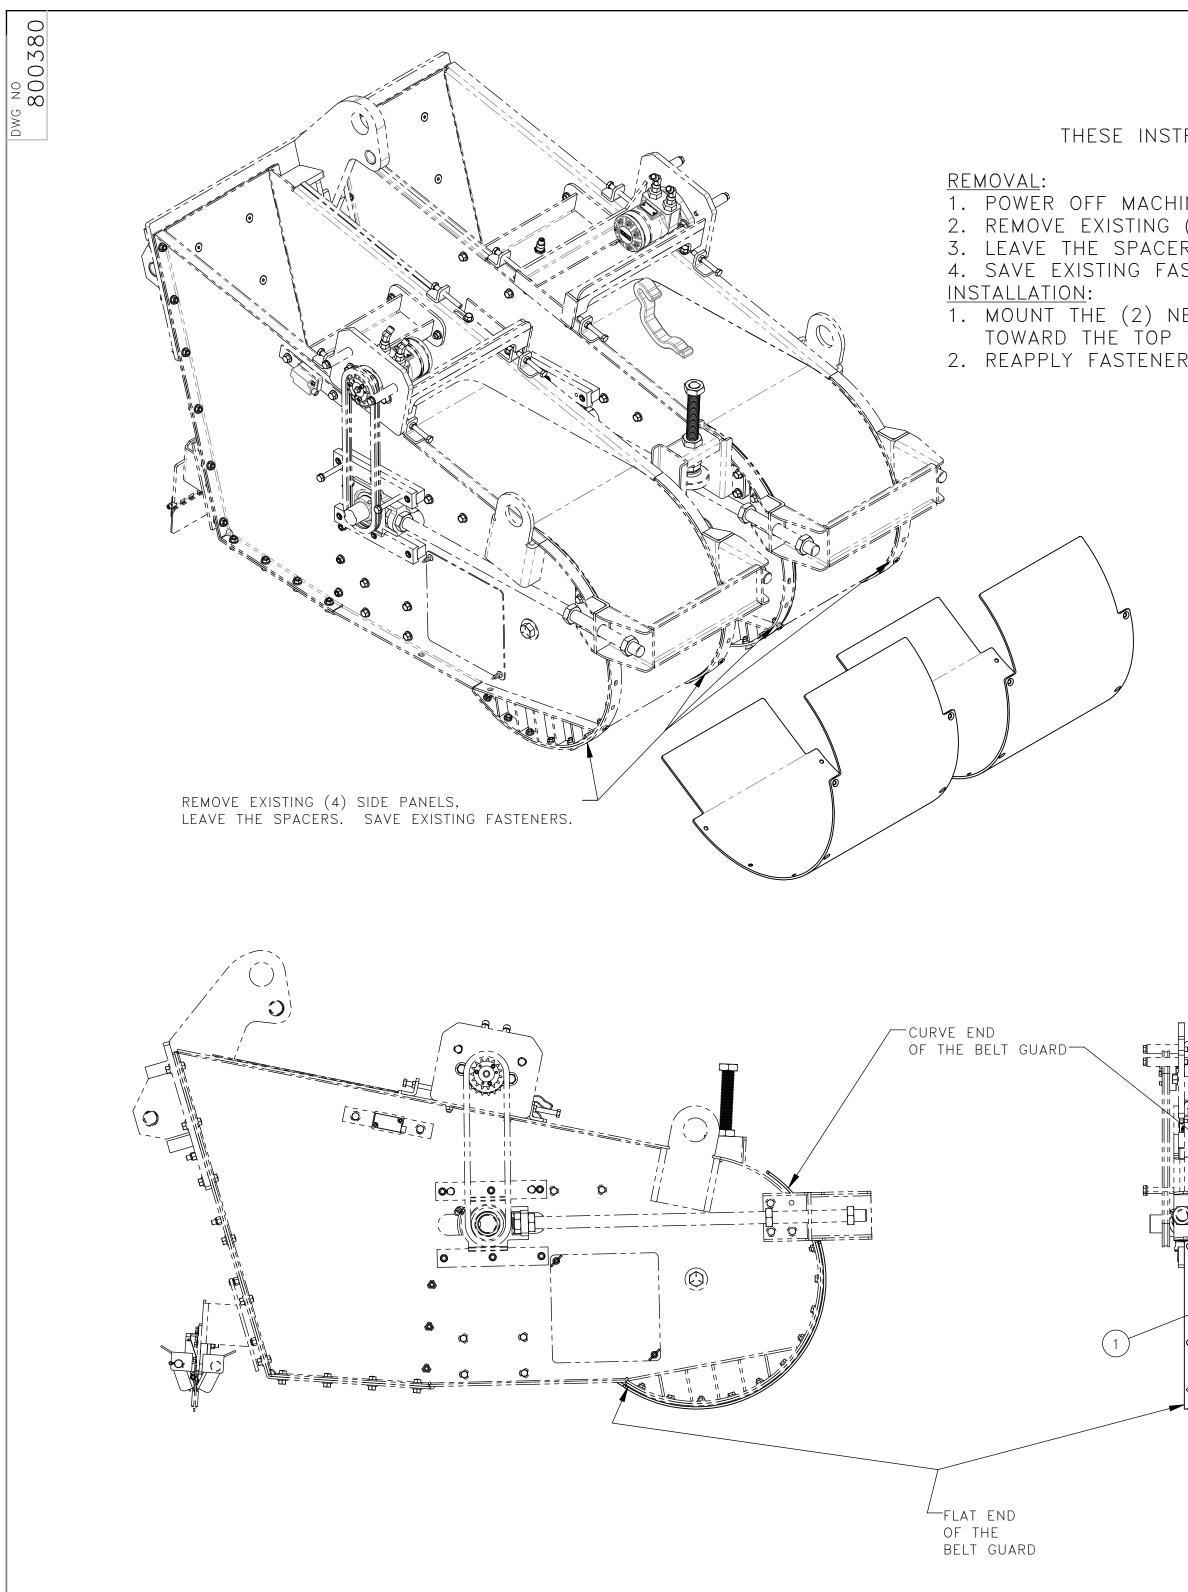

|                                                                        | NO. QTY. |        |                                                                     | DESCRIPTION                                                                                                                                                  |                                                                                                                                                                                                                       | PART NO.                                                                                       |
|------------------------------------------------------------------------|----------|--------|---------------------------------------------------------------------|--------------------------------------------------------------------------------------------------------------------------------------------------------------|-----------------------------------------------------------------------------------------------------------------------------------------------------------------------------------------------------------------------|------------------------------------------------------------------------------------------------|
|                                                                        |          | GUARD, | BELT                                                                | DESCRIPTION                                                                                                                                                  |                                                                                                                                                                                                                       | 323014                                                                                         |
|                                                                        |          |        |                                                                     |                                                                                                                                                              |                                                                                                                                                                                                                       |                                                                                                |
|                                                                        | (        |        |                                                                     | \                                                                                                                                                            |                                                                                                                                                                                                                       |                                                                                                |
| TRUCTIONS ARE FOR KIT <u>793134</u> .                                  | (2 KITS  | PER    | 9101                                                                | 97)                                                                                                                                                          |                                                                                                                                                                                                                       |                                                                                                |
| HINE AND TAG OUT BEFORE PERFC<br>(4) SIDE PANELS.<br>ERS.<br>ASTENERS. | RMING C  | ONVE   | RSION                                                               |                                                                                                                                                              |                                                                                                                                                                                                                       |                                                                                                |
| NEW BELT GUARDS AS FOLLOWS: I<br>SIDE OF THE CONVEYOR.<br>RS           | POSITION | THE    | CURV                                                                | ED END OF <sup>-</sup>                                                                                                                                       | THE GUA                                                                                                                                                                                                               | .RD                                                                                            |
|                                                                        |          |        | LINE<br>LINE<br>ANGUI<br>SURFACE<br>NOT TO<br>THIS PR<br><b>RAC</b> | AR X°=±1°<br>FINISH 125 SM<br>EXCEED 125 SM<br>INT AND ALL INFORM<br>TO RACINE RAILRO<br>RACINE, WISC<br>ON<br>CTIONS, CONVEY<br>REFERE<br>793134<br>CHK APP | SS OTHERWI<br>.XXX=±.010<br>X.X°=±.5°<br>AOOTH ALL S<br>CLEAN AL<br>ATION WITH<br>AD PRODUC<br>AD PRODUC<br>AD PRODUC<br>AD PRODUC<br>ONSIN USA<br>OR BELT (<br>NCE<br>SCALE [<br>1:8<br>JOB NO<br>RD180001<br>DWG NO | SHARP EDGES<br>L WELDS<br>IN BELONGS<br>TS<br>DDUCTS<br>GUARD KIT<br>DATE<br>01-07-22<br>SHEET |