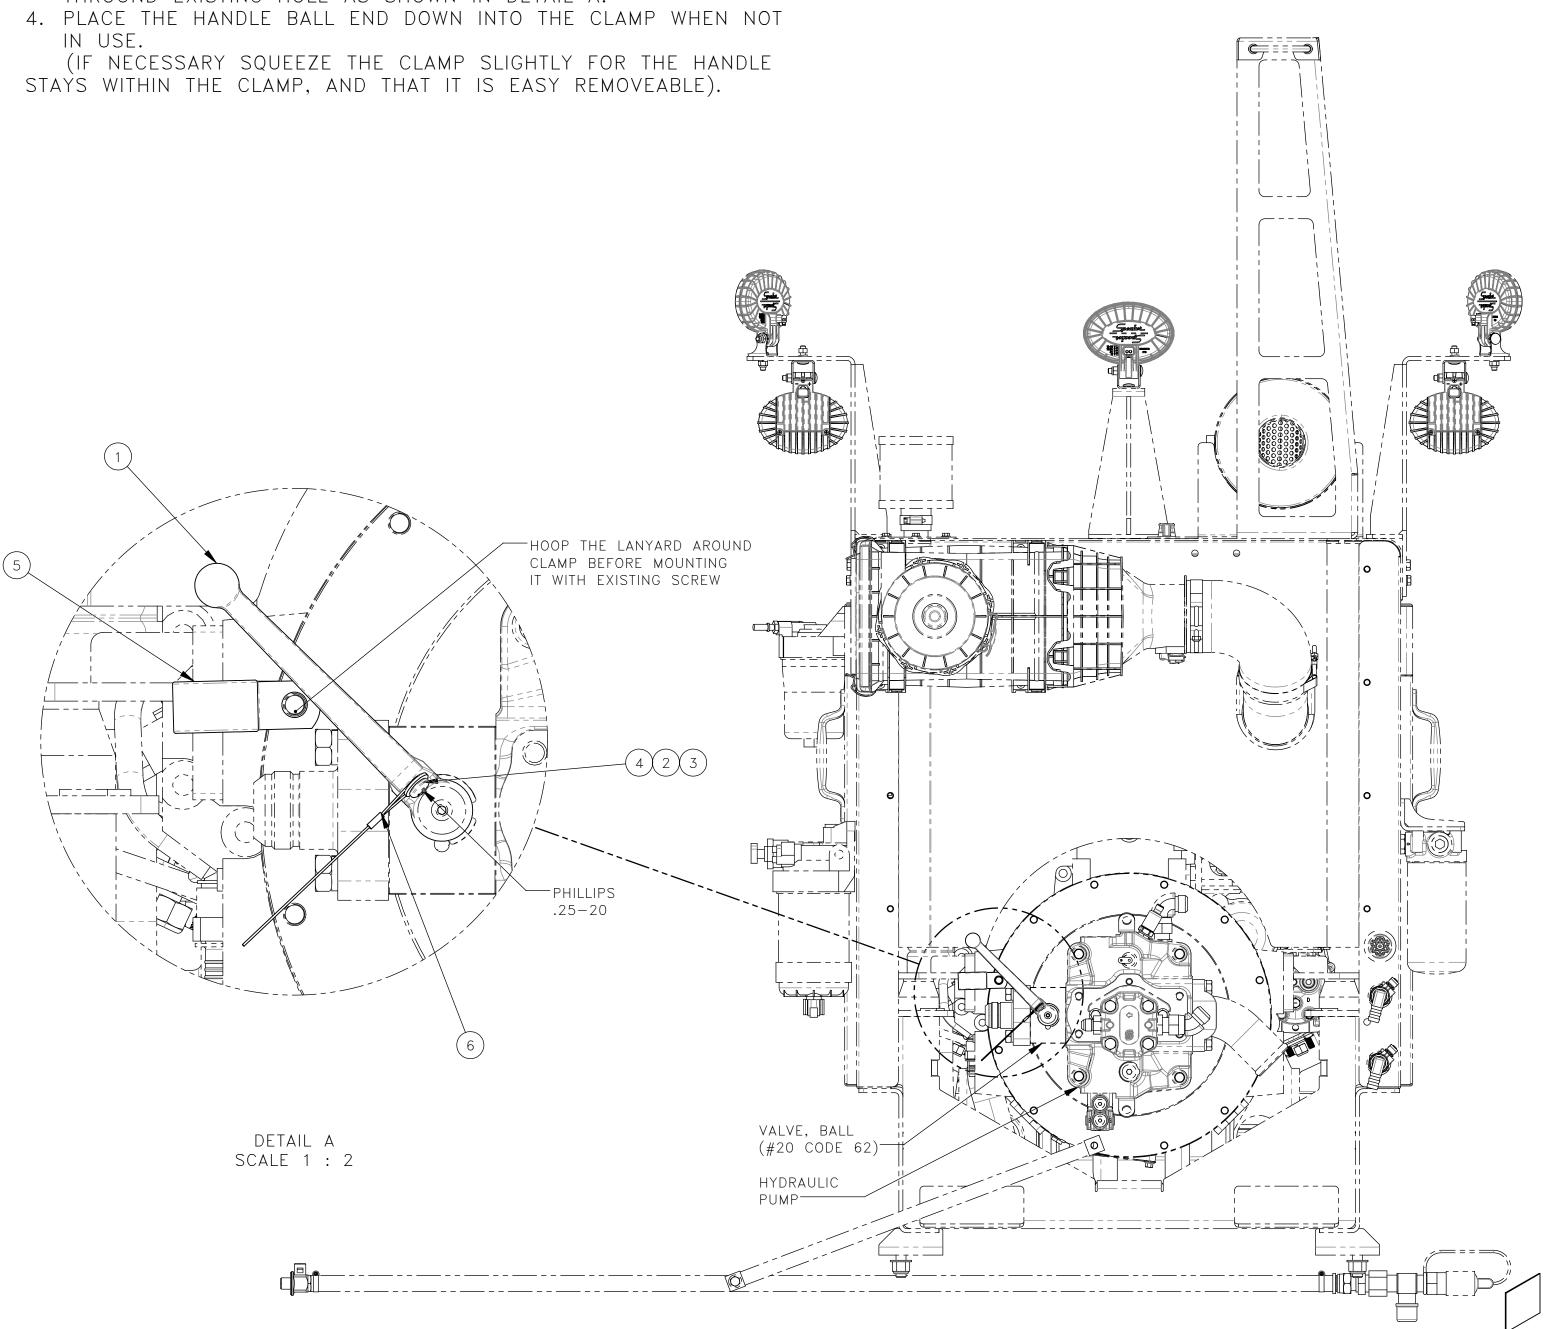

## THESE INSTRUCTIONS ARE FOR KIT 793185

## **INSTALLATION**:

- 1. LOOP THE LANYARD ROUND THE CLAMP
- 2. ATTACH CLAMP USING EXISTING FASTENER ROUND ENGINE SHROUD AS SHOWN IN DETAIL A.
- 3. WITH THE OPPOSITE END OF THE LANTARD ATTACH TO HANDLE THROUND EXISTING HOLE AS SHOWN IN DETAIL A.

| NO. | QTY | DESCRIPTION                         | PART NO. |
|-----|-----|-------------------------------------|----------|
| 1   | REF | HANDLE, SW14 BALL VALVE #20 CODE 62 | 323773   |
| 2   | REF | WASHER, FLT: .25                    | 401626   |
| 3   | REF | NUT, HEX ES JAM: .25-20 HVY         | 404282   |
| 4   | REF | SCR, PAN: .25-20 X .88              | 405108   |
| 5   | REF | CLAMP, HOSE: 1.5 DIA                | 454634   |
| 6   | REF | LANYARD, .047 X 24                  | 469531   |