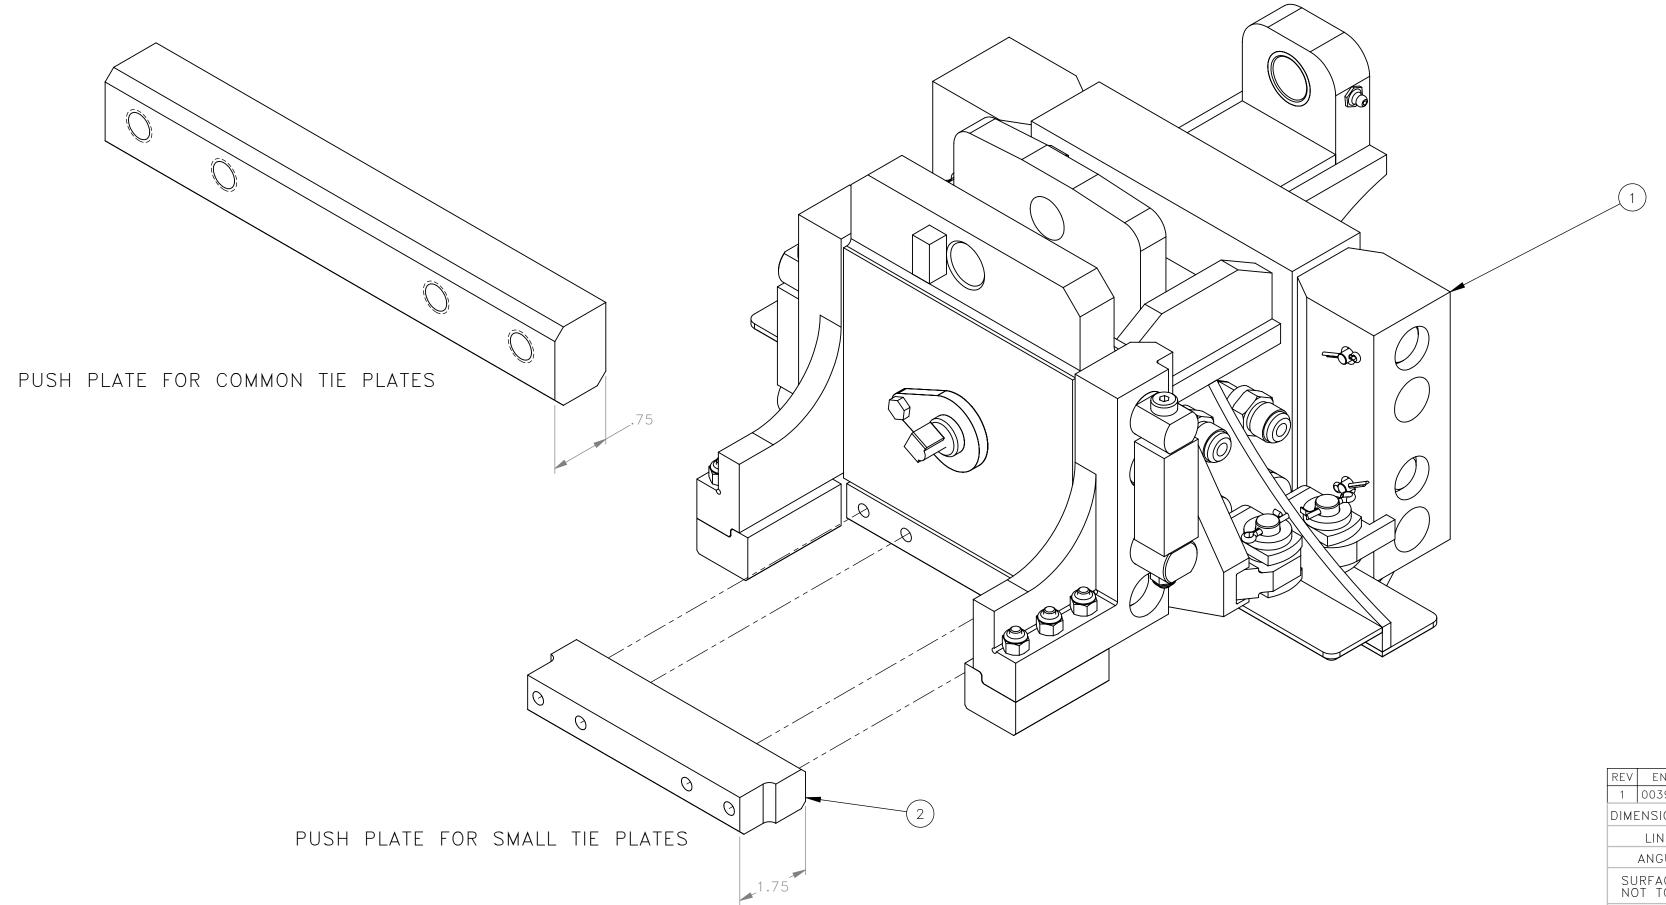

THESE INSTRUCTIONS ARE FOR KIT 793203(2 KITS PER WORKHEAD)

| NO. | QTY | DESCRIPTION  | PART NO. |
|-----|-----|--------------|----------|
| 1   | REF | CLAMP, PLATE | 720484   |
| 2   | REF | PLATE, PUSH  | 324366   |

## REMOVAL:

- 1. POWER OFF MACHINE AND TAG OUT BEFORE PERFORMING CONVERSION.
- 2. REMOVE PLATE, PUSH COMPONENT MEASURING .75" THICK.

## INSTALLATION:

- 1. REASSEMBLE PLATE CLAMP FOR USE WITH SMALL 9 X 6.5 TIE PLATE USING NEW PLATE, PUSH MEASURING 1.75" THICK (ITEM 2).
- 2. INSTALL BOLTS WITH LOCTITE.
- 3. LUBRICATE ALL CLAMP ASSEMBLIES.
- 4. POWER ON MACHINE.

2 KITS REQUIRED PER WORKHEAD USED ON: 720136 & 720484 PLATE CLAMP MECHANISMS

FOR USE WITH 931587 & 932587 PLATE CENTERING ATPI MACHINES

NOTE: FOR USE WITH SMALL 9 X 6.5 TIE PLATE

| REV                                          | EN                  | DESCRIPTION |          |                                        |            | DATE   |      | DRN |      |
|----------------------------------------------|---------------------|-------------|----------|----------------------------------------|------------|--------|------|-----|------|
| 1                                            | 1 00392 NEW RELEASE |             |          |                                        |            |        |      | -23 | РМК  |
| DIMENSION TOLERANCES UNLESS OTHERWISE SPECIF |                     |             |          |                                        |            |        | FIED |     |      |
| LINEAR                                       |                     |             | .XX=±.03 |                                        | .XXX=±.010 | .010 K |      | ALL | _OW. |
|                                              | ANGULAR             |             | X°=±1°   |                                        | X.X°=±.5°  |        |      |     |      |
| SURFACE FINISH<br>NOT TO EXCEED              |                     |             |          | SMOOTH ALL SHARP ED<br>CLEAN ALL WELDS |            |        |      | GES |      |