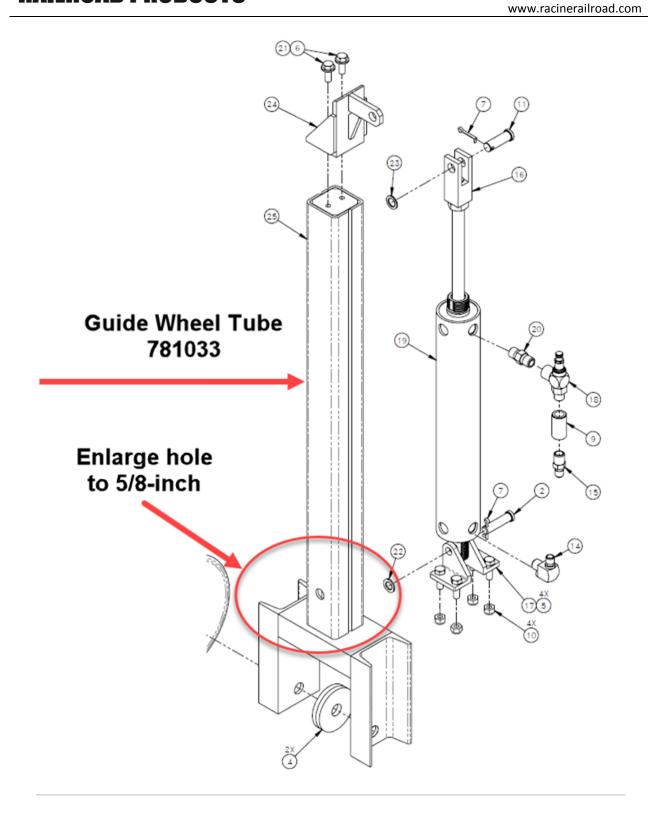

## **Summary:**

**Action:** Make the hole larger to 5/8" in the Guide Wheel Tube RRP# 781033. See attached sheets for hole location.

**Completion:** Continue with normal machine operation after completing this procedure.