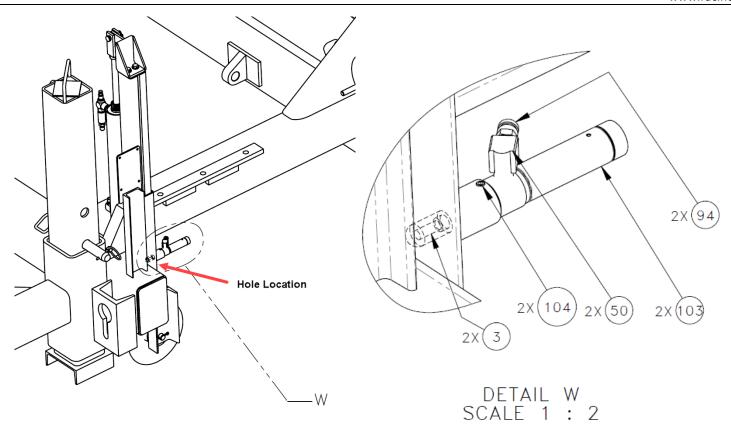

## **Summary:**

**Action:** Make the hole larger to 5/8" in the Guide Wheel Tube RRP# 781033. See attached sheets for hole location.

**Completion:** Continue with normal machine operation after completing this procedure.