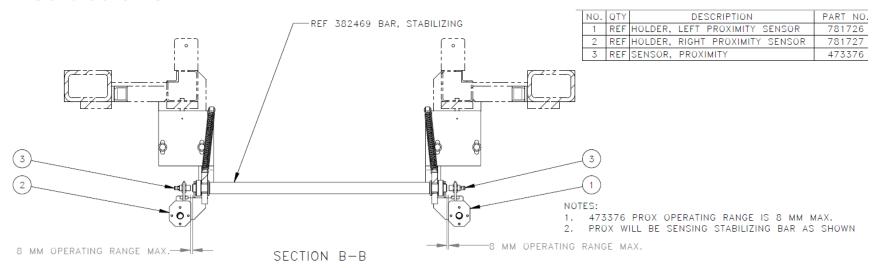

## **Parts List**

| NO. | QTY | DESCRIPTION                                    | PART NO. |
|-----|-----|------------------------------------------------|----------|
| 1   | 1   | 1 HOLDER, LEFT PROXIMITY SENSOR                |          |
| 2   | 1   | HOLDER, RIGHT PROXIMITY SENSOR                 | 781727   |
| 3   | 2   | SENSOR, PROXIMITY                              | 473376   |
| 4   | 1   | INSTRUCTIONS, 793064 APPLY WORKHEAD PROX MOUNT | 800323   |