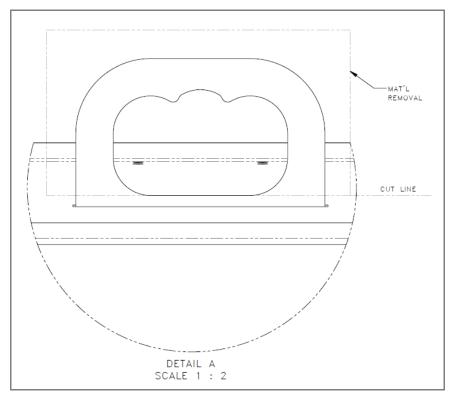

Remove Exiting Lift Plate

Install RRP# 320813 Lift Plate

Page 2 of 4 RRP SB350 r03