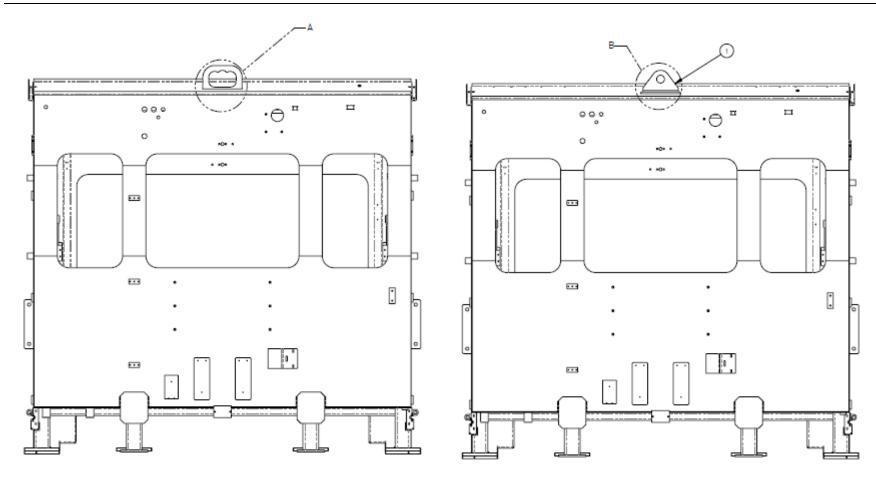

Remove Exiting Lift Plate

Install RRP# 320813 Lift Plate

Page 2 of 4 RRP SB350 r03