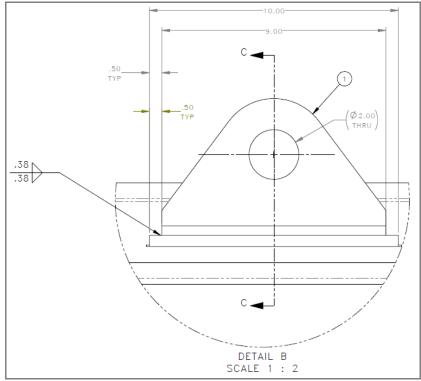

Remove Exiting Lift Plate

Install RRP# 320813 Lift Plate

Page 2 of 4 RRP SB350 r03