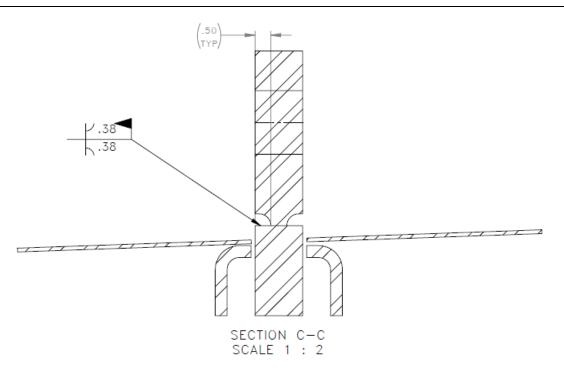

Remove Exiting Lift Plate

Install RRP# 320813 Lift Plate

Page 2 of 4 RRP SB350 r03