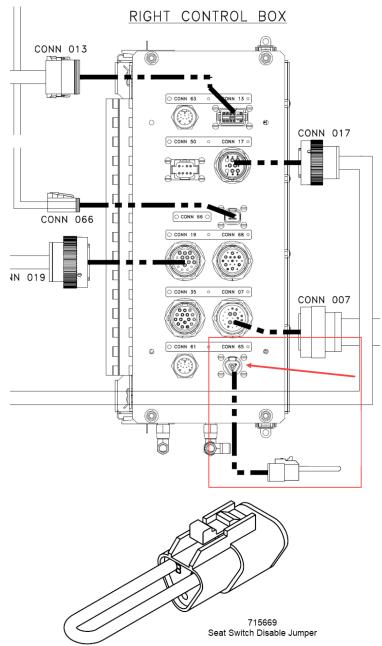

Summary: This service bulletin is to remove the seat switch on the PCAR and PCR (NC and SCR) series machines that have a mushroom disable switch.

Action: Unplug switch at control box Connector 65 and install jumper RRP# 715669.

## Instructions

- 1. Turn the ignition switch to the OFF position.
- 2. Turn the battery disconnect switch to the OFF position.
- 3. On the Right Control Box, unplug the switch at Connector 65 and install jumper RRP# 715669.