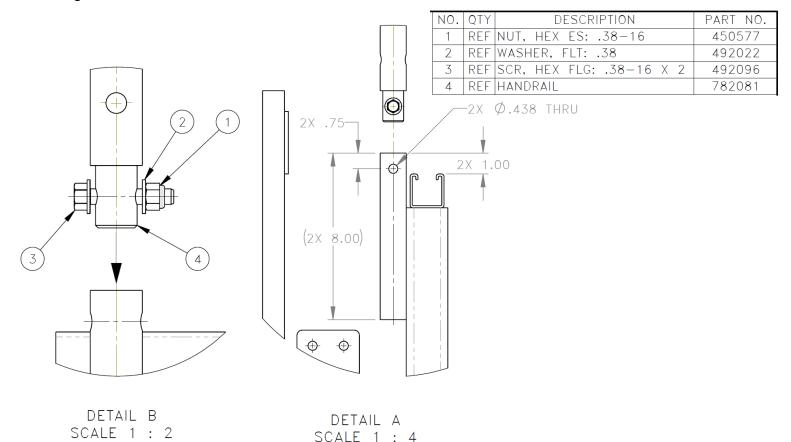

## Instructions:

- 1. Cut off original handrail. See Detail A
- 2. Drill ø.438 holes thru both tubes. See Detail A
- 3. Insert handrail into cut off tubes.
- 4. Install and tighten bolts, washers and nuts as shown on Detail B.