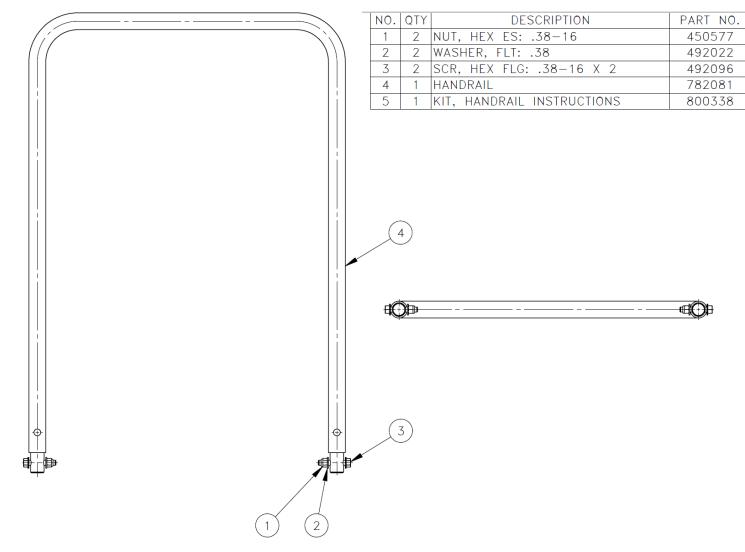

## 793094 Handrail Kit

## Instructions:

- 1. Cut off original handrail. See Detail A
- 2. Drill ø.438 holes thru both tubes. See Detail A
- 3. Insert handrail into cut off tubes.
- 4. Install and tighten bolts, washers and nuts as shown on Detail B.