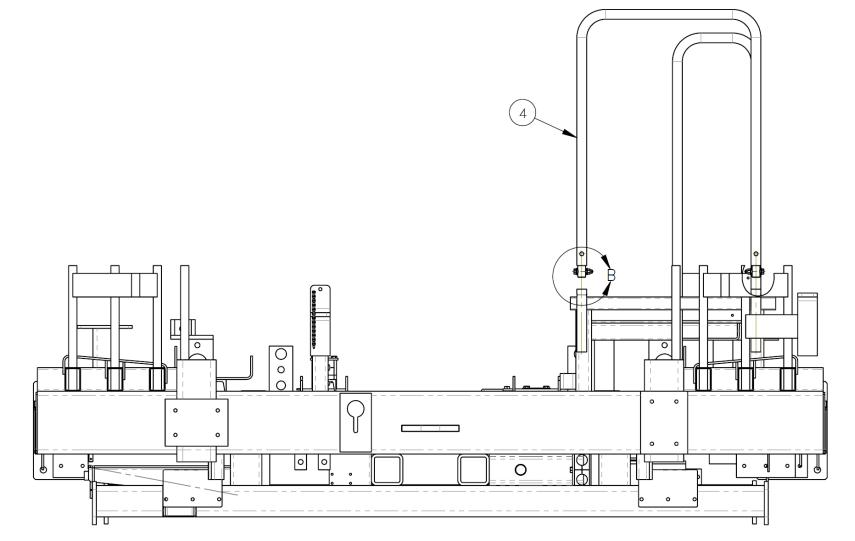

## 793094 Handrail Kit

## Instructions:

- 1. Cut off original handrail. See Detail A
- 2. Drill ø.438 holes thru both tubes. See Detail A
- 3. Insert handrail into cut off tubes.
- 4. Install and tighten bolts, washers and nuts as shown on Detail B.