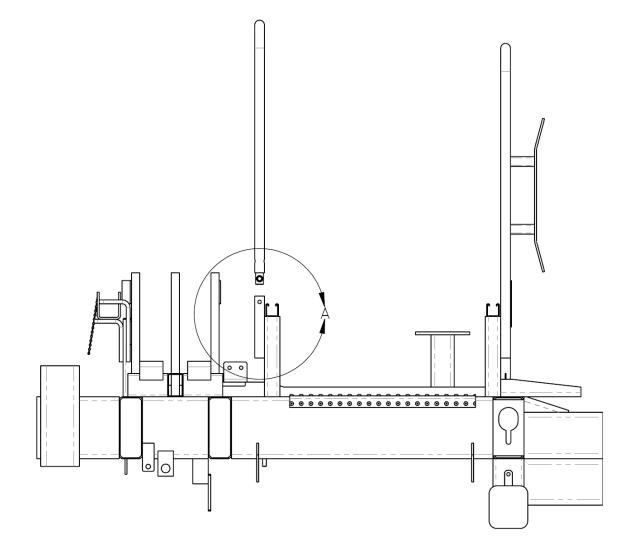

## Instructions:

- 1. Cut off original handrail. See Detail A
- 2. Drill ø.438 holes thru both tubes. See Detail A
- 3. Insert handrail into cut off tubes.
- 4. Install and tighten bolts, washers and nuts as shown on Detail B.