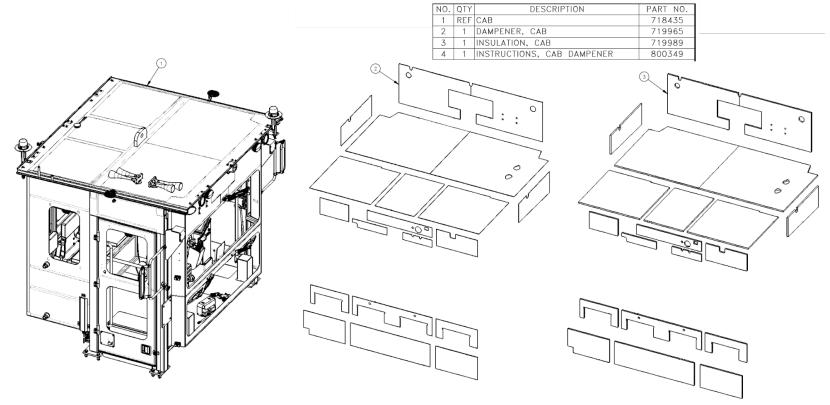

Summary: Install the Cab Dampener Kit #793108 to reduce noise inside the cab

Action: See Instructions on the next pages for installing sound dampening panels.

**Completion / Resolution:** Continue with normal machine operation after installation.

## **Instructions**

- 1. Before attaching the new dampener panels, remove the current insulation panels (remove only those that need to be removed as shown).
  - Do not remove panels marked with a \* as shown on page 4.
- 2. Add new sound dampening panels.
- 3. Add new insulation (supplied).

Note: Some components may need to be temporarily removed for adding sound dampening panels.

Page 2 of 4 RRP SB365r01