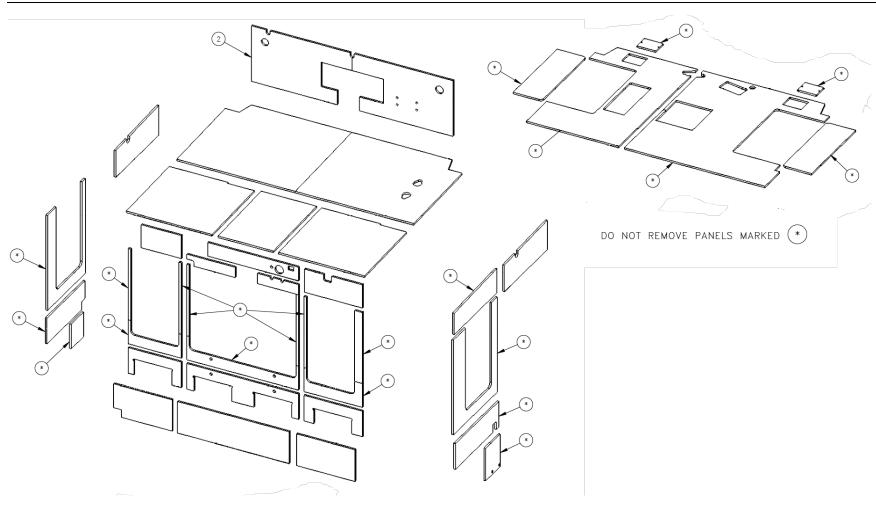

## **Instructions**

- 1. Before attaching the new dampener panels, remove the current insulation panels (remove only those that need to be removed as shown).
  - Do not remove panels marked with a \* as shown on page 4.
- 2. Add new sound dampening panels.
- 3. Add new insulation (supplied).

Note: Some components may need to be temporarily removed for adding sound dampening panels.

Page 2 of 4 RRP SB365r01