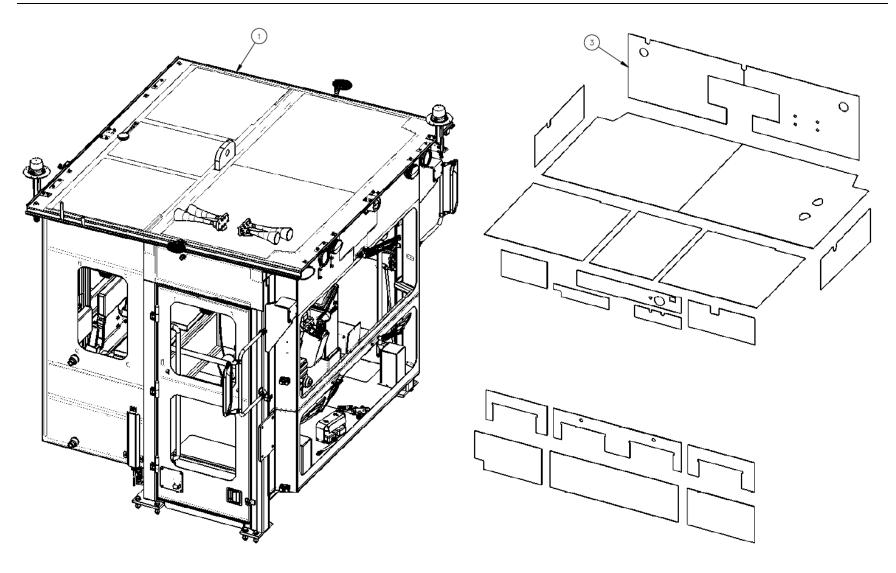

## **Instructions**

- 1. Before attaching the new dampener panels, remove the current insulation panels (remove only those that need to be removed as shown).
  - Do not remove panels marked with a \* as shown on page 4.
- 2. Add new sound dampening panels.
- 3. Add new insulation (supplied).

Note: Some components may need to be temporarily removed for adding sound dampening panels.

Page 2 of 4 RRP SB365r01