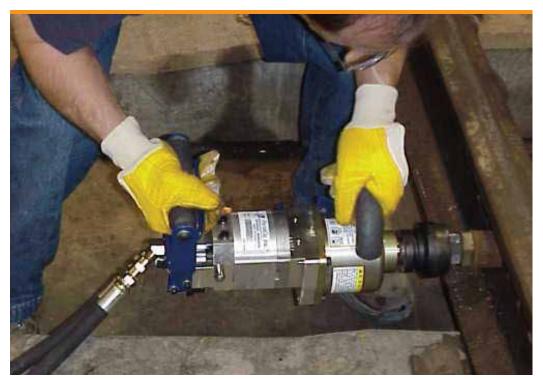

#### Powerful and Efficient

The Hydraulic I" Impact Wrench utilizes an efficient hydraulic motor and heavy-duty dual impact mechanism to produce 2,800 ft-lbs of torque.

## **Operator Comfort**

Cushion grips maintain low torque and low vibration transfer toward the operator. Heat transfer is lessened with remote handholds. Offers a unique front swing handle for vertical or horizontal operation.