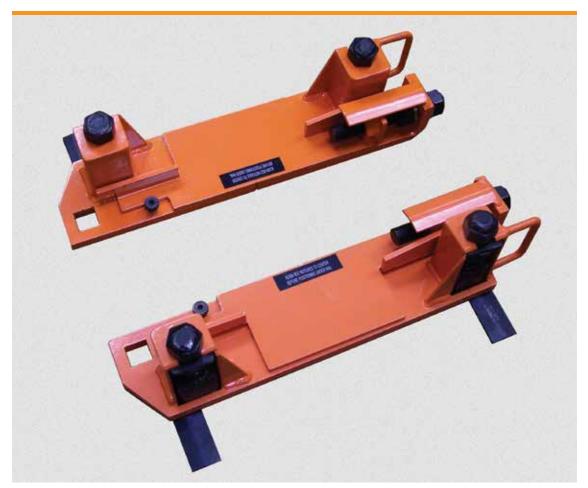

## **Rail Aligners**

## INNOVATIVE DESIGN FROM RACINE RAILROAD PRODUCTS

| Model 910134 |                     |
|--------------|---------------------|
| Frame Type   | Steel               |
| Length       | 18.6 in.<br>45.7 cm |
| Width        | 5.0 in.<br>12.7 cm  |
| Height       | 5.0 in.<br>12.7 cm  |
| Weight (Dry) | 22 lbs<br>10 kg     |

## The Rail Aligner set is used to properly align rail for welding 115 - 132 lbs rail.

**Easy To Use** 

**Durability and Strength** 

Designed with independent screw-type jacks.

Steel construction gives the aligners a 5-ton lifting capacity.