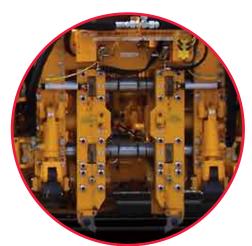

#### **Efficient**

The Racine Rail Tie Straightener is an innovative machine that allows one operator to straighten skewed ties. The machine is equipped with reference lasers to determine which ties need straightening. Joystick controls are used by the operator to activate cribbing tools which displace ballast and allow lateral movement of the tie. Straightening tools are then used to square the tie to the rail.