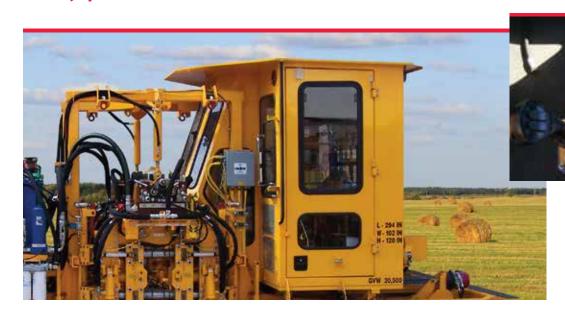

# Rail Tie Straightener

### INNOVATIVE DESIGN FROM RACINE RAILROAD PRODUCTS

The Racine Rail Tie Straightener is designed to work out of face to straighten concrete ties in full crib at up to 5-6 ties per minute.

#### **Efficient**

The Racine Rail Tie Straightener is an innovative machine that allows one operator to straighten skewed ties. The machine is equipped with reference lasers to determine which ties need straightening. Joystick controls are used by the operator to activate cribbing tools which displace ballast and allow lateral movement of the tie. Straightening tools are then used to square the tie to the rail.

#### PRODUCT SPECIFICATIONS:

- We offer a variety of engine packages to choose from
- Structural steel frame with derail skids, key hole tie downs, rubber bumpers
- Insulated axles with self aligning, double row spherical roller bearings and axle locks
- Propulsion: chain driven using axle mounted split sprockets with a travel speed of 25 mph
- Seating capacity: three occupants (one operator, two passengers)
- Cab: enclosed heat and a/c, full ergonomic seat with joystick controls
- 24 volt system with circuit breakers for lights and accessories
- 37 gallon hydraulic reservoir with clean out covers, guarded fluid level and temperature gauges
- 55 gallon fuel tank with 2" diameter fill neck, bottom sump and mechanical fluid level gauge adequate for a day's work
- Dimensions:

24' 5" L x 8' 5" W x 10' H Weight: 20,500 lbs

For a complete list of specifications and machine options available, contact Racine Railroad Products, Inc. at: Tel (262) 637-9681 • Fax (262) 637-9069 • email: custserv@racinerailroad.com
1955 Norwood Court • Mount Pleasant, Wisconsin 53403