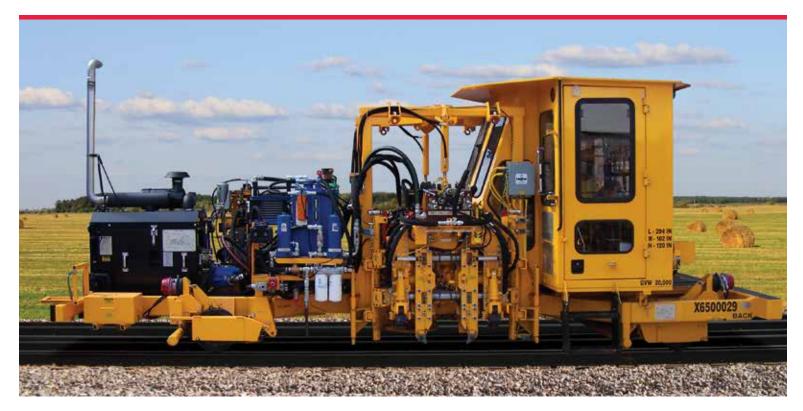

# Rail Tie Straightener

### INNOVATIVE DESIGN FROM RACINE RAILROAD PRODUCTS

The Racine Rail Tie Straightener is designed to work out of face to straighten concrete ties in full crib at up to 5-6 ties per minute.

#### **Efficient**

The Racine Rail Tie Straightener is an innovative machine that allows one operator to straighten skewed ties. The machine is equipped with reference lasers to determine which ties need straightening. Joystick controls are used by the operator to activate cribbing tools which displace ballast and allow lateral movement of the tie. Straightening tools are then used to square the tie to the rail.

#### **Powerful**

The Rail Tie Straightener can track travel up to 30 miles per hour. A center turntable can rotate the machine 180° to run in the opposite direction.