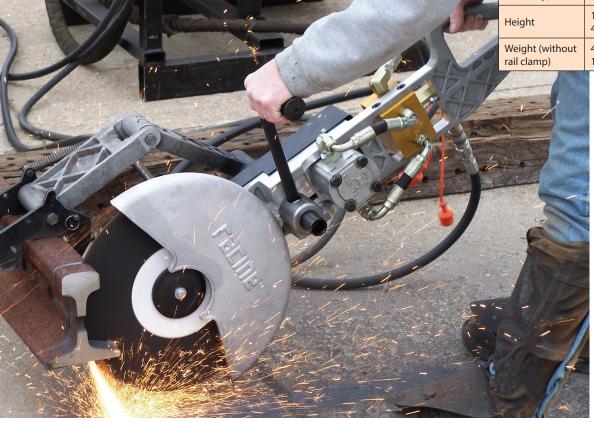

### **Fastest Hydraulic Rail Saw in the Market**

The Racine SprintSaw will provide gasoline type performance by cutting 132 lb rail in less than 1 1/2 minutes using the Racine Kwik Kut abrasive wheel. This is accomplished by utilizing a cog-belt driven design to produce proper 16" abrasive wheel speed to optimize rail cutting and lessen the chance of wheel "glazing", not available with other hydraulic models.

#### **Ergonomically Well Balanced**

Unlike other hydraulic saws, the SprintSaw's 10 GPM @ 2000 PSI hydraulic motor is located near the pivot point for ease of cutting. Adjustable 3-position assist handle for operator comfort. Spring assist rail clamp assembly helps carry the weight of the saw when cutting to lessen back fatigue. Assist handle can be adjusted for left or right-handed operators.

#### **Safety Features**

Over-speed valve protects the motor and blade from excessive RPM. Convenient handle with trigger that automatically stops the tool when released. Safety trigger lock to avoid unplanned operation. Wheel guard to deflect sparks away from the operator.