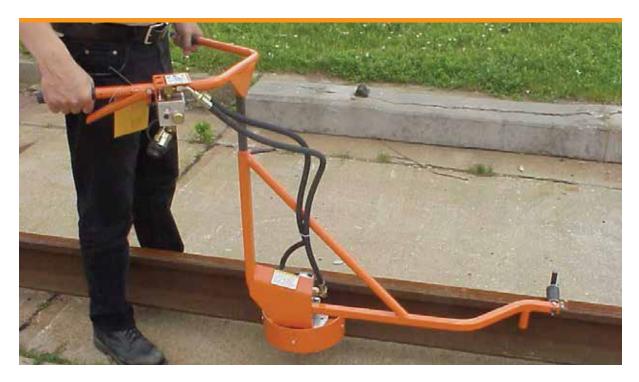

## **Comfort Model**

Ergonomically designed for operator comfort and less back strain. Efficiently grinds away excess on rail welds or use to prepare rail for electric welds. Adjustable handle for operator comfort. Bearing rollers on rail guide for smooth operation.

## **Designed for Safety**

Hoses are away from work area. Trigger guard protects against unplanned use.

Versatility

Accommodates  $I'' \times 8''$  or  $2'' \times 8''$  grindstones. Shaft lock option allows for easy stone removal.