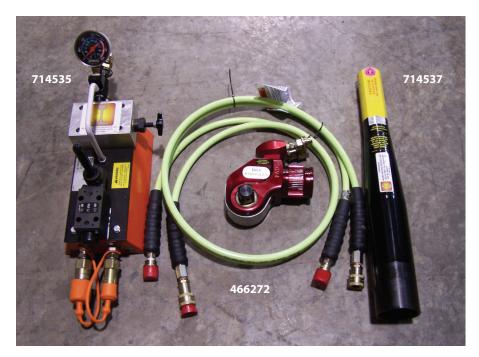

#### To be used in conjunction with:

**714535** Double Acting Hydraulic Intensifier w/ gauge.

**466272** Six Foot (72") Hose Set, 10,000 PSI with Connectors.

714537 Extended Reaction Arm.