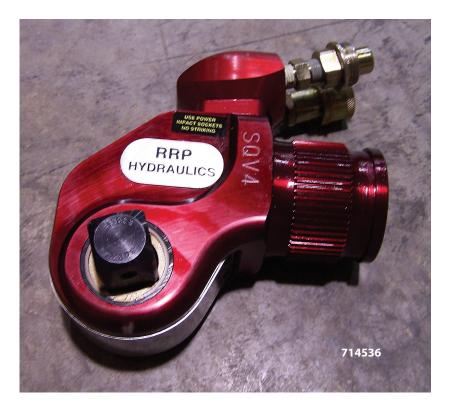

#### Powerful

The RRP Hydraulics Trak Torq is a 1" square drive hydraulic torque wrench that can tighten fasteners up to 3,015 Ft Lbs with +/-3% of accuracy.

ULICS

#### **Durable and Versatile**

Years of field proven mechanisms, precision machining & high strength alloys ensure durability and long lifespan.

### Safe and Simple

Remotely controlled combined with enclosed moving parts decrease the chances for operator injury. Less moving parts means less maintenance. Designed with a slide through 1" square drive, eliminating the need for mechanical directional spools for higher reliability.