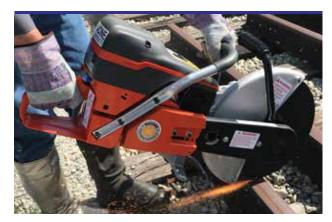

#### New Power Head Design

The Ultra Kut III utilizes the new Husqvarna K1270R power head, which is specially designed for heavy-duty use.

#### **New Features Include:**

- Longer Rail Clamp Arms allows increased range of motion and less operator fatigue
- Aluminum wheel guard repels slag, lessening buildup over time
- Heavy-duty filtration system for more cuts with less maintenance and longer lifespan
- Air injection with centrifugal cleaning system allowing cooler, cleaner air to enter the air chamber
- More available power than competitive models
- One of the lightest saws on the market, weighing only 42 lbs (56 lbs, including the clamp and arm assembly)