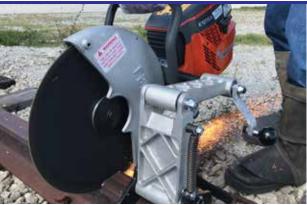

### **Exclusive Cutting Options**

Our lightweight clamp and arm assembly allow for either top or side cutting method. Not available with competitive models.

Unique turn around feature that allows the operator to turn the saw and cut from the other side of the rail without removing the clamp and arm assembly.