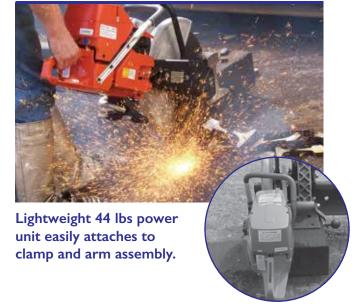

# Less Operator Fatigue and Easier Handling

More available power than competitive models. Cutting times are reduced to less than one minute on standard 132 lbs rail. One of the lightest saws on the market, weighing only 56 lbs, including the clamp and arm assembly.

Streamline heavy-duty filtration system.

Less maintenance, long lasting.

| Model 910080                                                                                             |                                        |
|----------------------------------------------------------------------------------------------------------|----------------------------------------|
| Engine                                                                                                   | Husqvarna 3122K,<br>2-cycle            |
| Engine<br>Displacement                                                                                   | 119 cc                                 |
| Includes decompression valve for ease in starting and electronic governed overspeed protection           |                                        |
| Air injection with centrifugal cleaning system                                                           |                                        |
| Weight:<br>Power Head                                                                                    | 44 lbs / 20 kg                         |
| Heavy-duty oil foam and paper filters.<br>Captured screws on air box cover for<br>simplified maintenance |                                        |
| Protective safety guards for cutting wheel, drive belt and muffler                                       |                                        |
| Capable of sawing 60-175 lbs rail (including crane rail) with optional attachments                       |                                        |
| Options                                                                                                  | Steel Storage Box,<br>Crane Rail Clamp |